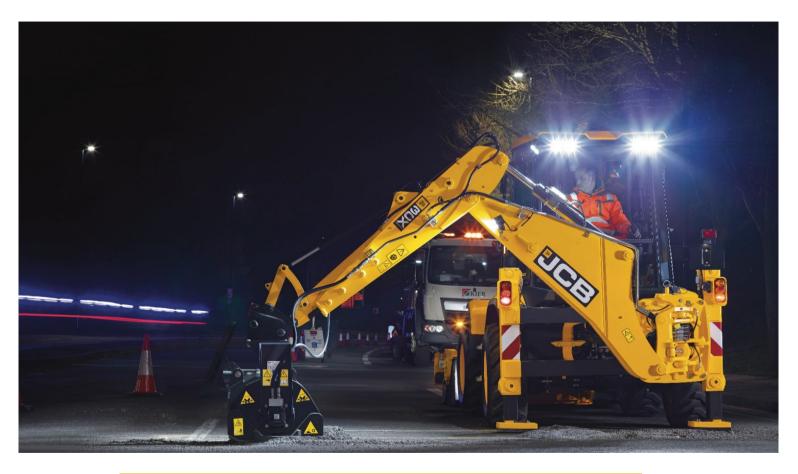

## PATCH PLANERS

JCB Attachments have introduced a new range of patch planers to fit your JCB Backhoe loader machine, committed to prove efficient and productive solutions for a variety of planing applications.

- The PL300 is the perfect match for the 3CX Compact machine, with a 300 mm drum width and 36 replaceable picks
- The PL350 will perfectly fit the 3CX, with 350 mm drum and 42 replaceable picks.
- Ideal for planing asphalt or any other hard and compact surfaces
- A stone guard is fitted to prevent material being ejected out of the side of the planer and a hydraulic protection is available to reduce the risk of accidental reverse operation
- Drums can be easily cleaned and maintained for an extended working life
- Supplied ready to use, fitted with a set of asphalt picks, hanger bracket, hosed and couplings