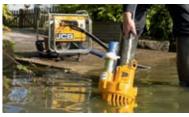

#### PUMPS

- Rugged, durable pump used for pumping water with mud, leaves, twigs, sewage and sludge in it (trash pumps) and clear water (submersible pump)
- A unique combi-seal pre-vents any water entering the hydraulic fluid within the pump or vice versa