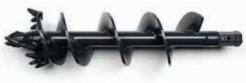

## EARTH DRILLS & FLIGHTS.

FOR ACCURATE DRILLING TO A VARIETY OF DIAMETERS AND DEPTHS, THE JCB EARTH DRILL RANGE IS EFFECTIVE IN THE ERECTION OF FENCING, POLES, ANCHORS, **ROAD SIGNS AND PLANTING TREES.** 

### EARTH DRILL

• For fast and efficient drilling of fence and post holes • Complete with hanger bracket and connection hoses

FLIGHT OPTIONS

STANDARD DUTY

**ROCK DUTY** 

HEAVY DUTY