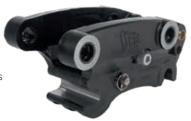

## **QUICK HITCHES.**

# THE USE OF A QUICKHITCH ALLOWS FAST CHANGEOVER OF ATTACHMENTS, KEEPING THE MACHINE HARD AT WORK AND SAVING DOWNTIME EVERY SHIFT. THE RANGE INCLUDES **BOTH MANUAL AND HYDRAULIC HITCHES.**

### HYDRAULIC HITCH

- Fully controlled from within the cab with boom position sensors to ensure operation within a safe zone
- CE marked and tested for use on JCB Compact Excavators
- Two independent locking mechanisms ensure the attachment is held safely ensuring operator safety