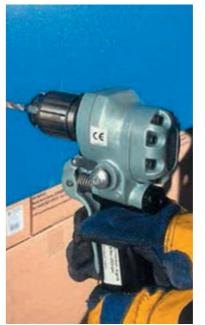

#### HYDRAULIC DRILL

- The lightweight, compact design makes the drill a very manageable tool
- Heat insulated handle