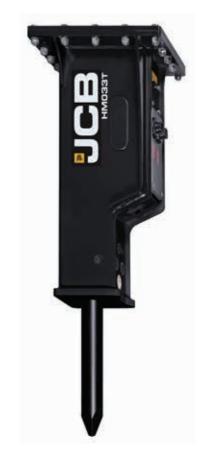

#### **CONTRACTOR BREAKERS**

- HM033T and above contractor breakers have accumulators as standard to protect the carrier machine from hydraulic pressure spikes
- Stroke adjusters on the HM054T allow operators to adjust the tool speed and stroke length for increased productivity
- Moil and chisel tools provided as standard