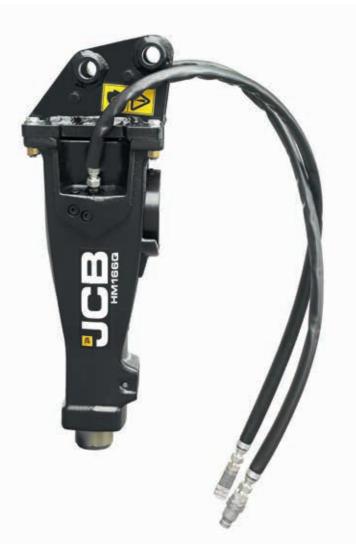

#### **CONTRACTOR BREAKERS**

- HM033T and above contractor breakers have accumulators as standard to protect the carrier machine from hydraulic pressure spikes
- Stroke adjusters on the HM054T allow operators to adjust the tool speed and stroke length for increased productivity
- Moil and chisel tools provided as standard

#### **PROFESSIONAL BREAKERS**

• The professional breaker range has been designed and built to work in specialist dedicated breaking applications

• Supplied 'ready to go' with hoses, hanger bracket, moil and chisel tools

• Their solid body design provides maximum strength with lower weight and the low maintenance accumulator helps reduce maintenance costs