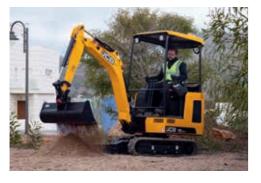

## BUCKETS.

WITH OVER 100 BUCKETS IN THE RANGE THERE IS ONE TO SUIT THE APPLICATION YOU HAVE IN MIND. DIGGING, GRADING, DITCH MAINTENANCE, OR FOR ULTIMATE VERSATILITY, THE JAW BUCKET – TWO BUCKETS IN ONE WITH THE POWERFUL JAW ABLE TO GRAB PIPES. REPLACEABLE WEAR PARTS AVAILABLE FOR EXTENDED WORKING LIFE.

#### **GENERAL PURPOSE BUCKETS**

 Innovative design profile for ultimate digging, retention and release

#### **RIBBED BUCKETS**

 Additional wear strips fitted to the rolled back shell give additional strength and rigidity

#### **BLADED BUCKETS**

• Bladed design enables bucket to achieve the desired flat bottomed trench

#### DEDICATED BUCKETS

• Purpose designed for use with a quickhitch