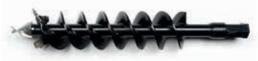

## EARTH DRILLS & FLIGHTS.

FOR ACCURATE DRILLING TO A VARIETY OF DIAMETERS AND DEPTHS, THE JCB EARTH DRILL RANGE IS EFFECTIVE IN THE ERECTION OF FENCING, POLES, ANCHORS, **ROAD SIGNS AND PLANTING TREES.** 

### EARTH DRILL

• For fast and efficient drilling of fence and post holes • Complete with hanger bracket and connection hoses

FLIGHT OPTIONS

STANDARD DUTY

**ROCK DUTY** 

HEAVY DUTY