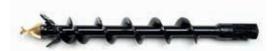

## EARTH DRILLS & FLIGHTS.

FOR ACCURATE DRILLING TO A VARIETY OF DIAMETERS AND DEPTHS, THE JCB EARTH DRILL RANGE IS EFFECTIVE IN THE ERECTION OF FENCING, POLES, ANCHORS, **ROAD SIGNS AND PLANTING TREES.** 

### EARTH DRILL

• For fast and efficient drilling of fence and post holes • Complete with hanger bracket and connection hoses

FLIGHT OPTIONS

STANDARD DUTY

**ROCK DUTY** 

HEAVY DUTY