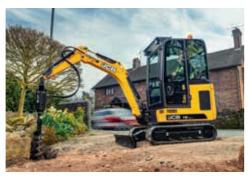

## EARTH DRILLS & FLIGHTS.

FOR ACCURATE DRILLING TO A VARIETY OF DIAMETERS AND DEPTHS, THE JCB EARTH DRILL RANGE IS EFFECTIVE IN THE ERECTION OF FENCING, POLES, ANCHORS, **ROAD SIGNS AND PLANTING TREES.** 

### EARTH DRILL

• For fast and efficient drilling of fence and post holes • Complete with hanger bracket and connection hoses

FLIGHT OPTIONS

STANDARD DUTY

**ROCK DUTY** 

HEAVY DUTY