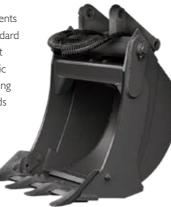

## BUCKETS.

WITH OVER 100 BUCKETS IN THE RANGE THERE IS ONE TO SUIT THE APPLICATION YOU HAVE IN MIND. DIGGING, GRADING, DITCH MAINTENANCE, OR FOR ULTIMATE VERSATILITY, THE JAW BUCKET – TWO BUCKETS IN ONE WITH THE POWERFUL JAW ABLE TO GRAB PIPES. REPLACEABLE WEAR PARTS AVAILABLE FOR EXTENDED WORKING LIFE.

#### **JAW BUCKETS**

 Two attachments in one, a standard digging bucket and a hydraulic jaw for grabbing awkward loads