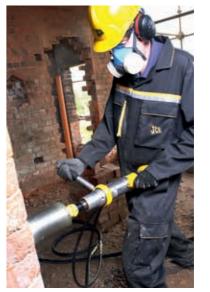

### HYDRAULIC BREAKERS.

JCB ATTACHMENTS OFFER TWO RANGES OF HYDRAULIC BREAKERS DESIGNED **TO PROVIDE CUSTOMERS A SOLUTION FOR ALL APPLICATIONS AND BUDGETS. BOTH RANGES ARE SUPPLIED WITH A BEST IN CLASS THREE-YEAR WARRANTY AS** STANDARD. AVAILABLE AS TOP MOUNT OR UNIVERSAL FOR NON JCB MACHINERY.

#### **CONTRACTOR BREAKERS**

- HM033T and above contractor breakers have accumulators as standard to protect the carrier machine from hydraulic pressure spikes
- Stroke adjusters on the HM054T allow operators to adjust the tool speed and stroke length for increased productivity
- Moil and chisel tools provided as standard

#### **PROFESSIONAL BREAKERS**

• The professional breaker range has been designed and built to work in specialist dedicated breaking applications

• Supplied 'ready to go' with hoses, hanger bracket, moil and chisel tools