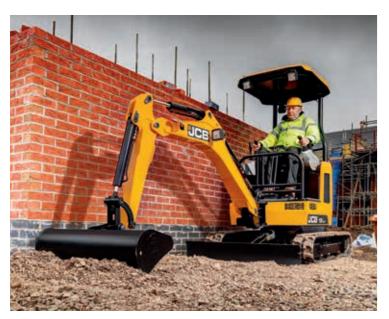

### **AREAS OF APPLICATION.**

| CONTENTS               |    |
|------------------------|----|
| Areas of application   | 2  |
| Quick Hitches          | 3  |
| Buckets                | 4  |
| Earth Drills & Flights | 7  |
| Hydraulic Breakers     | 8  |
| Specialist Attachments | 10 |
|                        |    |

HIGHWAYS

DEMOLITION

LANDSCAPING

| Hand held Tools     | 11 |
|---------------------|----|
| FIND<br>OUT<br>MORF |    |

2 JCB ATTACHMENTS FOR MINI AND MIDI EXCAVATORS

CONSTRUCTION