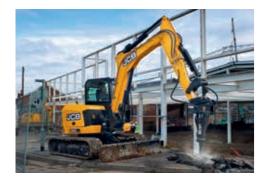

### HYDRAULIC BREAKERS.

JCB ATTACHMENTS OFFER TWO RANGES OF HYDRAULIC BREAKERS DESIGNED **TO PROVIDE CUSTOMERS A SOLUTION FOR ALL APPLICATIONS AND BUDGETS. BOTH RANGES ARE SUPPLIED WITH A BEST IN CLASS THREE-YEAR WARRANTY AS** STANDARD. AVAILABLE AS TOP MOUNT OR UNIVERSAL FOR NON JCB MACHINERY.

#### **CONTRACTOR BREAKERS**

- HM033T and above contractor breakers have accumulators as standard to protect the carrier machine from hydraulic pressure spikes
- Stroke adjusters on the HM054T allow operators to adjust the tool speed and stroke length for increased productivity
- Moil and chisel tools provided as standard

#### **PROFESSIONAL BREAKERS**

• The professional breaker range has been designed and built to work in specialist dedicated breaking applications

• Supplied 'ready to go' with hoses, hanger bracket, moil and chisel tools

• Their solid body design provides maximum strength with lower weight and the low maintenance accumulator helps reduce maintenance costs