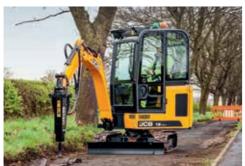

### HYDRAULIC BREAKERS.

JCB ATTACHMENTS OFFER TWO RANGES OF HYDRAULIC BREAKERS DESIGNED **TO PROVIDE CUSTOMERS A SOLUTION FOR ALL APPLICATIONS AND BUDGETS. BOTH RANGES ARE SUPPLIED WITH A BEST IN CLASS THREE-YEAR WARRANTY AS** STANDARD. AVAILABLE AS TOP MOUNT OR UNIVERSAL FOR NON JCB MACHINERY.

#### **CONTRACTOR BREAKERS**

- HM033T and above contractor breakers have accumulators as standard to protect the carrier machine from hydraulic pressure spikes
- Stroke adjusters on the HM054T allow operators to adjust the tool speed and stroke length for increased productivity
- Moil and chisel tools provided as standard

#### **PROFESSIONAL BREAKERS**

• The professional breaker range has been designed and built to work in specialist dedicated breaking applications

• Supplied 'ready to go' with hoses, hanger bracket, moil and chisel tools