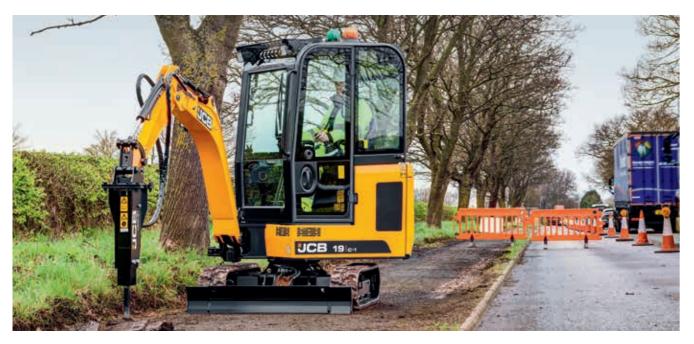

### HYDRAULIC BREAKERS.

JCB ATTACHMENTS OFFER TWO RANGES OF HYDRAULIC BREAKERS DESIGNED **TO PROVIDE CUSTOMERS A SOLUTION FOR ALL APPLICATIONS AND BUDGETS. BOTH RANGES ARE SUPPLIED WITH A BEST IN CLASS THREE-YEAR WARRANTY AS** STANDARD. AVAILABLE AS TOP MOUNT OR UNIVERSAL FOR NON JCB MACHINERY.

#### **CONTRACTOR BREAKERS**

- HM033T and above contractor breakers have accumulators as standard to protect the carrier machine from hydraulic pressure spikes
- Stroke adjusters on the HM054T allow operators to adjust the tool speed and stroke length for increased productivity
- Moil and chisel tools provided as standard

#### **PROFESSIONAL BREAKERS**

• The professional breaker range has been designed and built to work in specialist dedicated breaking applications

• Supplied 'ready to go' with hoses, hanger bracket, moil and chisel tools