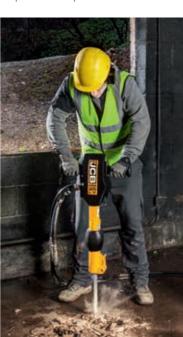

### HAND HELD TOOLS.

### **JCB HAS A COMPREHENSIVE RANGE OF HYDRAULIC** TOOLS WHICH HAVE ALL BEEN DESIGNED FOR MAXIMUM **PRODUCTIVITY. PROVEN IN THE FIELD THEY INCLUDE BREAKERS, PUMPS, AN EARTH DRILL AND DRILLS**

### BREAKERS

 Easy to use hand held breakers, which are more productive than pneumatic equivalents