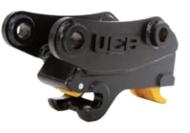

## **QUICK HITCHES.**

# THE USE OF A QUICKHITCH ALLOWS FAST CHANGEOVER OF ATTACHMENTS, KEEPING THE MACHINE HARD AT WORK AND SAVING DOWNTIME EVERY SHIFT. THE RANGE INCLUDES **BOTH MANUAL AND HYDRAULIC HITCHES.**

#### MANUAL HITCH

- Mechanically operated with spring loaded lock released by use of a tommy bar
- High visibility safety lock pin prevents loss of any attachments
- Durable design with hardened steel jaws that keep wear to a minimum