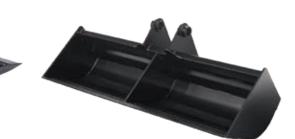

## BUCKETS.

WITH OVER 100 BUCKETS IN THE RANGE THERE IS ONE TO SUIT THE APPLICATION YOU HAVE IN MIND. DIGGING, GRADING, DITCH MAINTENANCE, OR FOR ULTIMATE VERSATILITY, THE JAW BUCKET – TWO BUCKETS IN ONE WITH THE POWERFUL JAW ABLE TO GRAB PIPES. REPLACEABLE WEAR PARTS AVAILABLE FOR EXTENDED WORKING LIFE.

#### **GENERAL PURPOSE BUCKETS**

 Innovative design profile for ultimate digging, retention and release

#### **RIBBED BUCKETS**

 Additional wear strips fitted to the rolled back shell give additional strength and rigidity

#### **BLADED BUCKETS**

• Bladed design enables bucket to achieve the desired flat bottomed trench

#### DEDICATED BUCKETS

• Purpose designed for use with a quickhitch