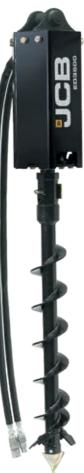

## EARTH DRILLS & FLIGHTS.

FOR ACCURATE DRILLING TO A VARIETY OF DIAMETERS AND DEPTHS, THE JCB EARTH DRILL RANGE IS EFFECTIVE IN THE ERECTION OF FENCING, POLES, ANCHORS, **ROAD SIGNS AND PLANTING TREES.** 

### EARTH DRILL

• For fast and efficient drilling of fence and post holes • Complete with hanger bracket and connection hoses

FLIGHT OPTIONS

STANDARD DUTY

**ROCK DUTY** 

HEAVY DUTY