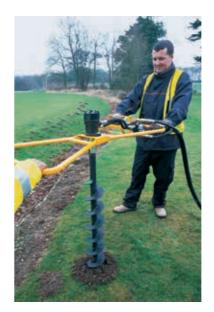

## EARTH DRILLS & FLIGHTS.

FOR ACCURATE DRILLING TO A VARIETY OF DIAMETERS AND DEPTHS, THE JCB EARTH DRILL RANGE IS EFFECTIVE IN THE ERECTION OF FENCING, POLES, ANCHORS, **ROAD SIGNS AND PLANTING TREES.** 

### EARTH DRILL

• For fast and efficient drilling of fence and post holes • Complete with hanger bracket and connection hoses

FLIGHT OPTIONS

STANDARD DUTY

**ROCK DUTY** 

HEAVY DUTY