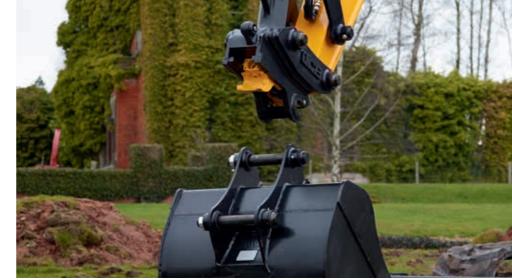

## **QUICK HITCHES.**

# THE USE OF A QUICKHITCH ALLOWS FAST CHANGEOVER OF ATTACHMENTS, KEEPING THE MACHINE HARD AT WORK AND SAVING DOWNTIME EVERY SHIFT. THE RANGE INCLUDES **BOTH MANUAL AND HYDRAULIC HITCHES.**

### HYDRAULIC HITCH

- Fully controlled from within the cab with boom position sensors to ensure operation within a safe zone
- CE marked and tested for use on JCB Compact Excavators
- Two independent locking mechanisms ensure the attachment is held safely ensuring operator safety

#### MANUAL HITCH

- Mechanically operated with spring loaded lock released by use of a tommy bar
- High visibility safety lock pin prevents loss of any attachments
- Durable design with hardened steel jaws that keep wear to a minimum