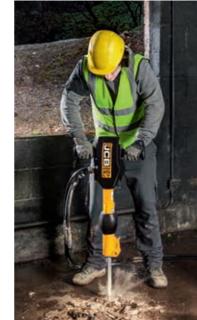

### HAND HELD TOOLS.

### **JCB HAS A COMPREHENSIVE RANGE OF HYDRAULIC** TOOLS WHICH HAVE ALL BEEN DESIGNED FOR MAXIMUM **PRODUCTIVITY. PROVEN IN THE FIELD THEY INCLUDE BREAKERS, PUMPS, AN EARTH DRILL AND DRILLS**

### BREAKERS

 Easy to use hand held breakers, which are more productive than pneumatic equivalents