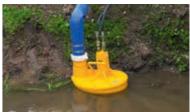

#### PUMPS

- Rugged, durable pump used for pumping water with mud, leaves, twigs, sewage and sludge in it (trash pumps) and clear water (submersible pump)
- A unique combi-seal pre-vents any water entering the hydraulic fluid within the pump or vice versa