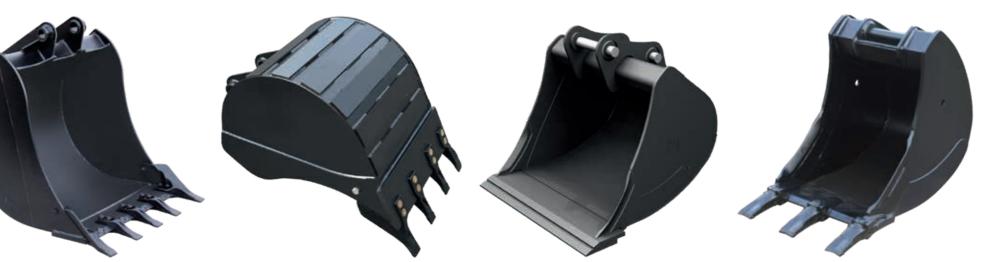

## BUCKETS.

WITH OVER 100 BUCKETS IN THE RANGE THERE IS ONE TO SUIT THE APPLICATION YOU HAVE IN MIND. DIGGING, GRADING, DITCH MAINTENANCE, OR FOR ULTIMATE VERSATILITY, THE JAW BUCKET – TWO BUCKETS IN ONE WITH THE POWERFUL JAW ABLE TO GRAB PIPES. REPLACEABLE WEAR PARTS AVAILABLE FOR EXTENDED WORKING LIFE.

#### **GENERAL PURPOSE BUCKETS**

 Innovative design profile for ultimate digging, retention and release

#### **RIBBED BUCKETS**

 Additional wear strips fitted to the rolled back shell give additional strength and rigidity

#### **BLADED BUCKETS**

• Bladed design enables bucket to achieve the desired flat bottomed trench

#### DEDICATED BUCKETS

• Purpose designed for use with a quickhitch