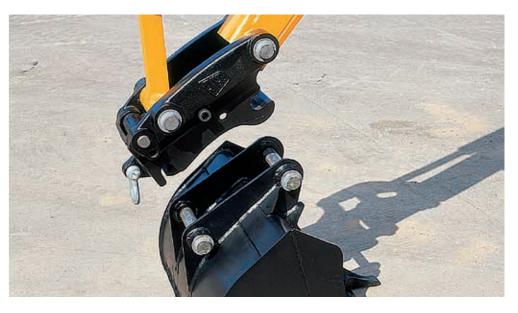

## **QUICK HITCHES.**

# THE USE OF A QUICKHITCH ALLOWS FAST CHANGEOVER OF ATTACHMENTS, KEEPING THE MACHINE HARD AT WORK AND SAVING DOWNTIME EVERY SHIFT. THE RANGE INCLUDES **BOTH MANUAL AND HYDRAULIC HITCHES.**

### HYDRAULIC HITCH

- Fully controlled from within the cab with boom position sensors to ensure operation within a safe zone
- CE marked and tested for use on JCB Compact Excavators
- Two independent locking mechanisms ensure the attachment is held safely ensuring operator safety

#### MANUAL HITCH

- Mechanically operated with spring loaded lock released by use of a tommy bar
- High visibility safety lock pin prevents loss of any attachments
- Durable design with hardened steel jaws that keep wear to a minimum