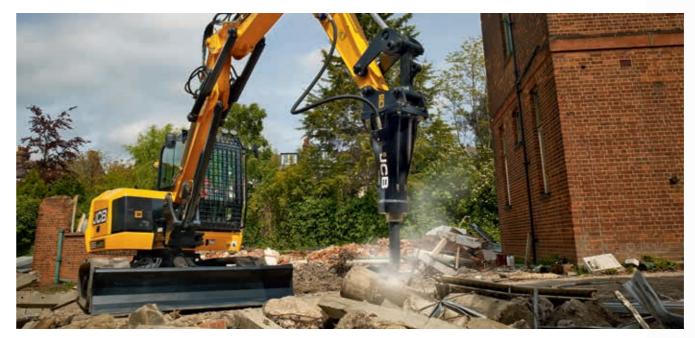

### HYDRAULIC BREAKERS.

JCB ATTACHMENTS OFFER TWO RANGES OF HYDRAULIC BREAKERS DESIGNED **TO PROVIDE CUSTOMERS A SOLUTION FOR ALL APPLICATIONS AND BUDGETS. BOTH RANGES ARE SUPPLIED WITH A BEST IN CLASS THREE-YEAR WARRANTY AS** STANDARD. AVAILABLE AS TOP MOUNT OR UNIVERSAL FOR NON JCB MACHINERY.

#### **CONTRACTOR BREAKERS**

- HM033T and above contractor breakers have accumulators as standard to protect the carrier machine from hydraulic pressure spikes
- Stroke adjusters on the HM054T allow operators to adjust the tool speed and stroke length for increased productivity
- Moil and chisel tools provided as standard

#### **PROFESSIONAL BREAKERS**

• The professional breaker range has been designed and built to work in specialist dedicated breaking applications

• Supplied 'ready to go' with hoses, hanger bracket, moil and chisel tools