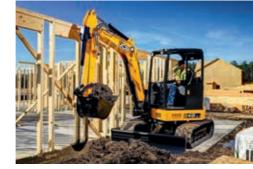

## BUCKETS.

WITH OVER 100 BUCKETS IN THE RANGE THERE IS ONE TO SUIT THE APPLICATION YOU HAVE IN MIND. DIGGING, GRADING, DITCH MAINTENANCE, OR FOR ULTIMATE VERSATILITY, THE JAW BUCKET – TWO BUCKETS IN ONE WITH THE POWERFUL JAW ABLE TO GRAB PIPES. REPLACEABLE WEAR PARTS AVAILABLE FOR EXTENDED WORKING LIFE.

#### **JAW BUCKETS**

 Two attachments in one, a standard digging bucket and a hydraulic jaw for grabbing awkward loads