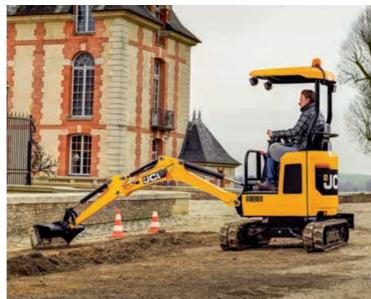

## **QUICK HITCHES.**

# THE USE OF A QUICKHITCH ALLOWS FAST CHANGEOVER OF ATTACHMENTS, KEEPING THE MACHINE HARD AT WORK AND SAVING DOWNTIME EVERY SHIFT. THE RANGE INCLUDES **BOTH MANUAL AND HYDRAULIC HITCHES.**

### HYDRAULIC HITCH

- Fully controlled from within the cab with boom position sensors to ensure operation within a safe zone
- CE marked and tested for use on JCB Compact Excavators
- Two independent locking mechanisms ensure the attachment is held safely ensuring operator safety

#### MANUAL HITCH

- Mechanically operated with spring loaded lock released by use of a tommy bar
- High visibility safety lock pin prevents loss of any attachments
- Durable design with hardened steel jaws that keep wear to a minimum