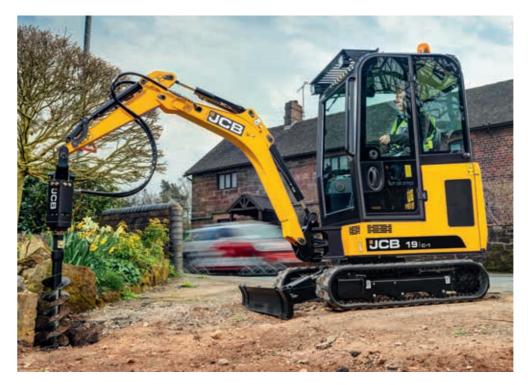

## EARTH DRILLS & FLIGHTS.

FOR ACCURATE DRILLING TO A VARIETY OF DIAMETERS AND DEPTHS, THE JCB EARTH DRILL RANGE IS EFFECTIVE IN THE ERECTION OF FENCING, POLES, ANCHORS, **ROAD SIGNS AND PLANTING TREES.** 

### EARTH DRILL

• For fast and efficient drilling of fence and post holes • Complete with hanger bracket and connection hoses

FLIGHT OPTIONS

STANDARD DUTY

**ROCK DUTY** 

HEAVY DUTY