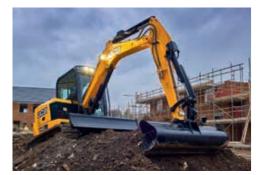

## BUCKETS.

WITH OVER 100 BUCKETS IN THE RANGE THERE IS ONE TO SUIT THE APPLICATION YOU HAVE IN MIND. DIGGING, GRADING, DITCH MAINTENANCE, OR FOR ULTIMATE VERSATILITY, THE JAW BUCKET – TWO BUCKETS IN ONE WITH THE POWERFUL JAW ABLE TO GRAB PIPES. REPLACEABLE WEAR PARTS AVAILABLE FOR EXTENDED WORKING LIFE.

#### **GENERAL PURPOSE BUCKETS**

 Innovative design profile for ultimate digging, retention and release