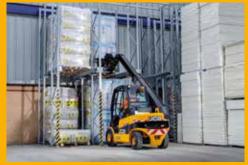

## One hundred and eleven degrees of carriage rotation.

As well as enabling bucket work this unique benefit makes handling goods much easier and safer. The Teletruk can also easily recover tipped or fallen loads, removing the requirement for manual handling.