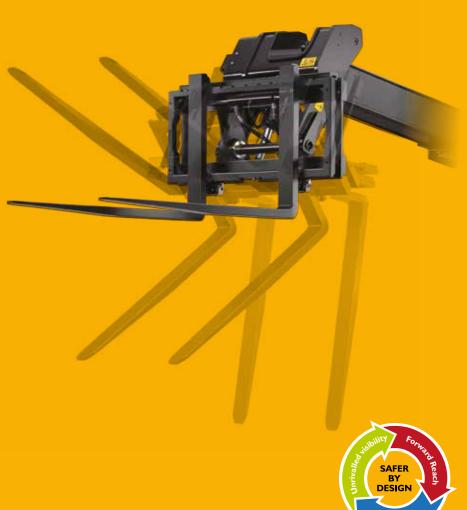

## One hundred and eleven degrees of carriage rotation.

As well as enabling bucket work this unique benefit makes handling goods much easier and safer. The Teletruk can also easily recover tipped or fallen loads, removing the requirement for manual handling.

## Changeeze.

Ability to change between forks and bucket within 30 seconds with the hydraulic quickhitch system.