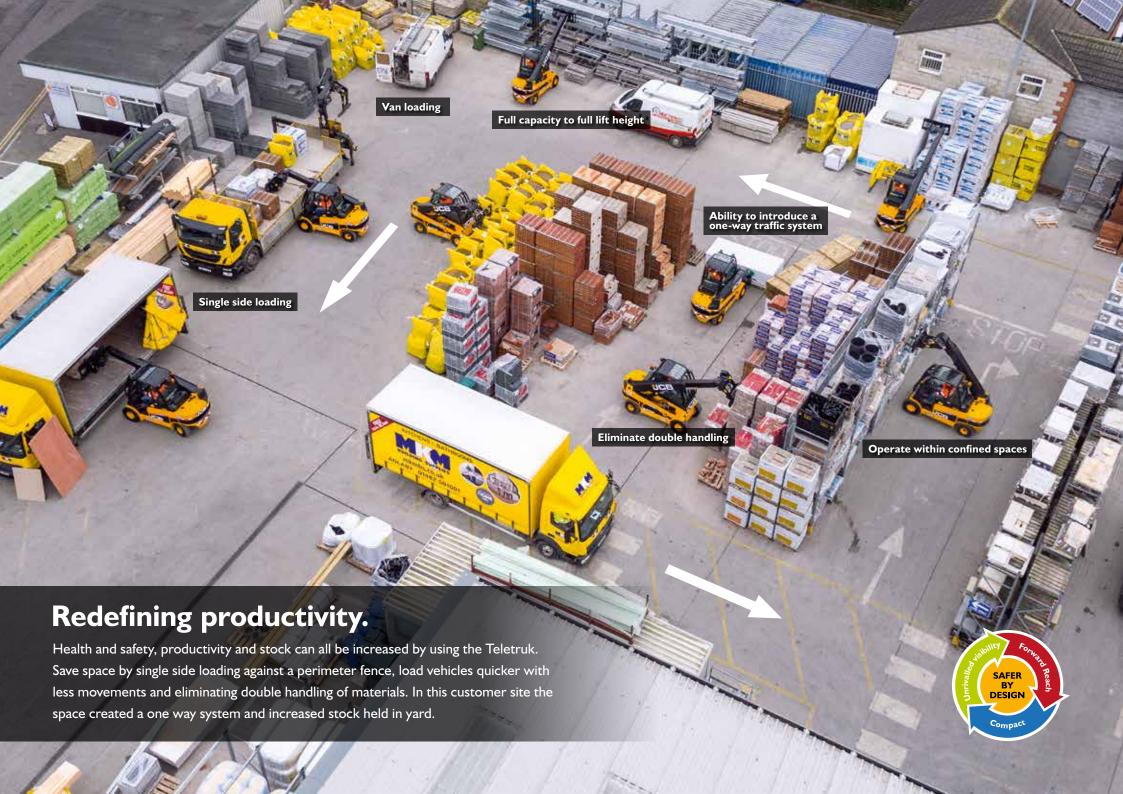

## Forward tilt ability to compact light skip waste.



## One hundred and eleven degrees of carriage rotation.

As well as enabling bucket work this unique benefit makes handling goods much easier and safer. The Teletruk can also easily recover tipped or fallen loads, removing the requirement for manual handling.























## Changeeze.

Ability to change between forks and bucket within 30 seconds with the hydraulic quickhitch system.













## **JCB TELETRUK VS STANDARD 3.0D TONNE FORKLIFT**



| JCB TELETRUK SPECIFICATIONS               |         | TLT30D CONSTRUCTION | TLT35D CONSTRUCTION | TLT30D 4x4 CONSTRUCTION | TLT35D 4x4 CONSTRUCTION |
|-------------------------------------------|---------|---------------------|---------------------|-------------------------|-------------------------|
| Maximum lift capacity                     | kg      | 3000                | 3500                | 3000                    | 3500                    |
| Capacity @ 2m forwards reach              | kg      | 1750                | 2100                | 2000                    | 2400                    |
| Maximum lift height                       | mm      | 4000                | 4400                | 4000                    | 4350