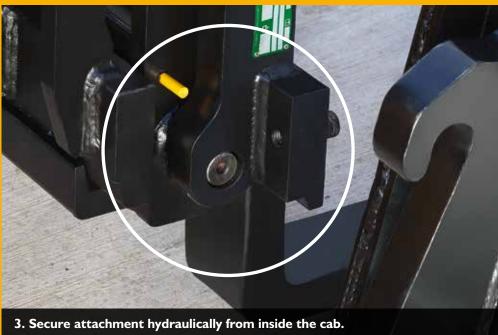

## Changeeze.

Ability to change between forks and bucket within 30 seconds with the hydraulic quickhitch system.