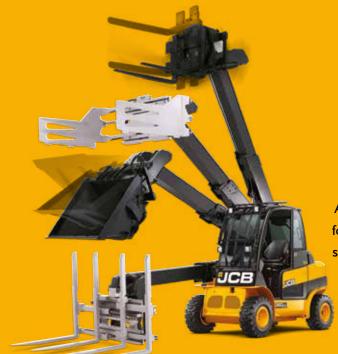

## Changeeze.

Ability to change between forks and bucket within 30 seconds with the hydraulic quickhitch system.