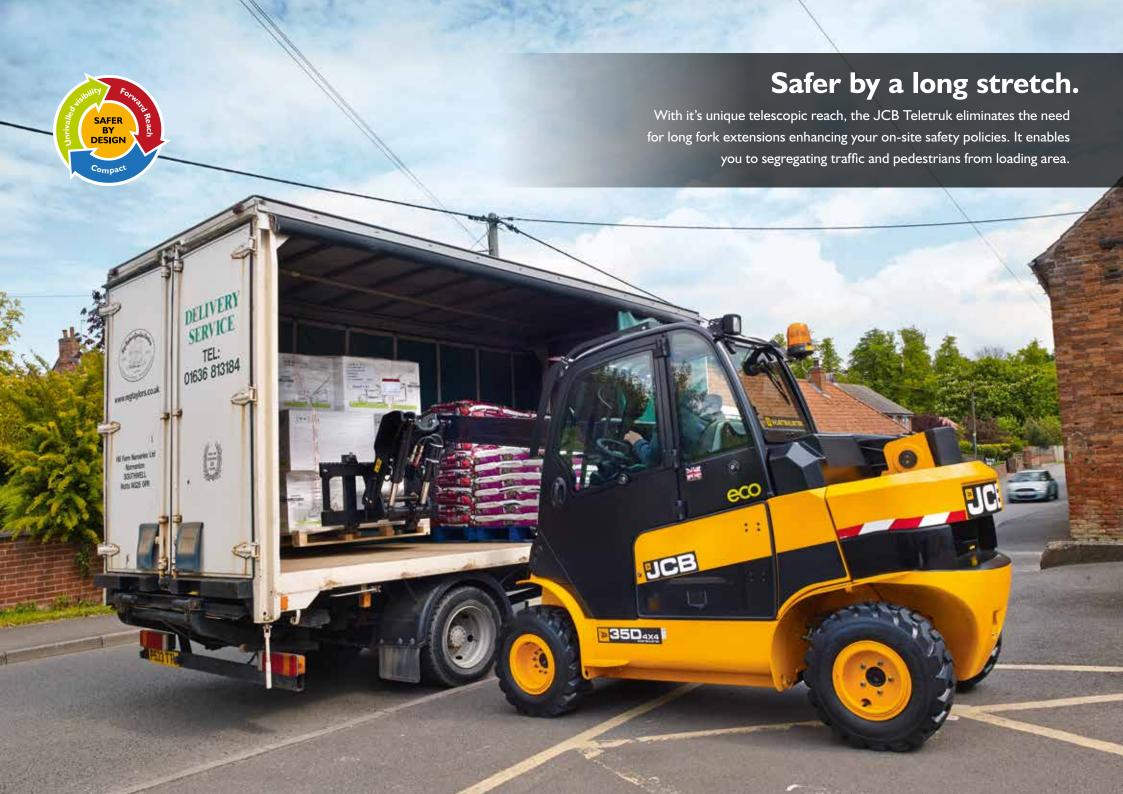

## Forward tilt ability to compact light skip waste.



## One hundred and eleven degrees of carriage rotation.

As well as enabling bucket work this unique benefit makes handling goods much easier and safer. The Teletruk can also easily recover tipped or fallen loads, removing the requirement for manual handling.























## Changeeze.

Ability to change between forks and bucket within 30 seconds with the hydraulic quickhitch system.













## **JCB TELETRUK VS STANDARD 3.0D TONNE FORKLIFT**



| JCB TELETRUK SPECIFICATIONS               |         | TLT30D CONSTRUCTION | TLT35D CONSTRUCTION | TLT30D 4x4 CONSTRUCTION | TLT35D 4x4 CONSTRUCTION |
|-------------------------------------------|---------|---------------------|---------------------|-------------------------|-------------------------|
| Maximum lift capacity                     | kg      | 3000                | 3500                | 3000                    | 3500                    |
| Capacity @ 2m forwards reach              | kg      | 1750                | 2100                | 2000                    | 2400                    |
| Maximum lift height                       | mm      | 4000                | 4400                | 4000                    | 4350