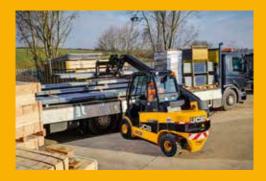

## One hundred and eleven degrees of carriage rotation.

As well as enabling bucket work this unique benefit makes handling goods much easier and safer. The Teletruk can also easily recover tipped or fallen loads, removing the requirement for manual handling.

## Changeeze.

Ability to change between forks and bucket within 30 seconds with the hydraulic quickhitch system.