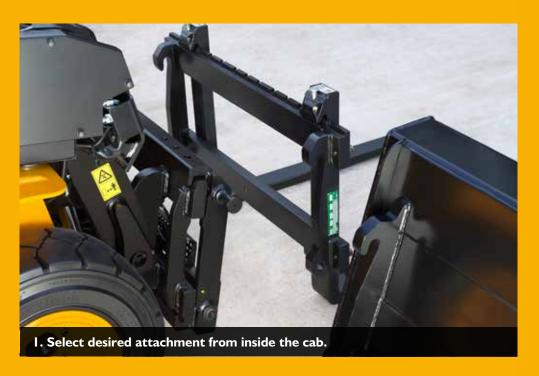

## Changeeze.

Ability to change between forks and bucket within 30 seconds with the hydraulic quickhitch system.