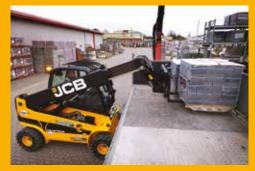

## Changeeze.

Ability to change between forks and bucket within 30 seconds with the hydraulic quickhitch system.