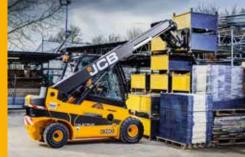

## One hundred and eleven degrees of carriage rotation.

As well as enabling bucket work this unique benefit makes handling goods much easier and safer. The Teletruk can also easily recover tipped or fallen loads, removing the requirement for manual handling.