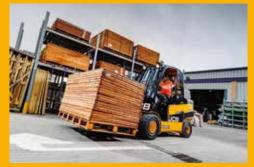

## One hundred and eleven degrees of carriage rotation.

As well as enabling bucket work this unique benefit makes handling goods much easier and safer. The Teletruk can also easily recover tipped or fallen loads, removing the requirement for manual handling.