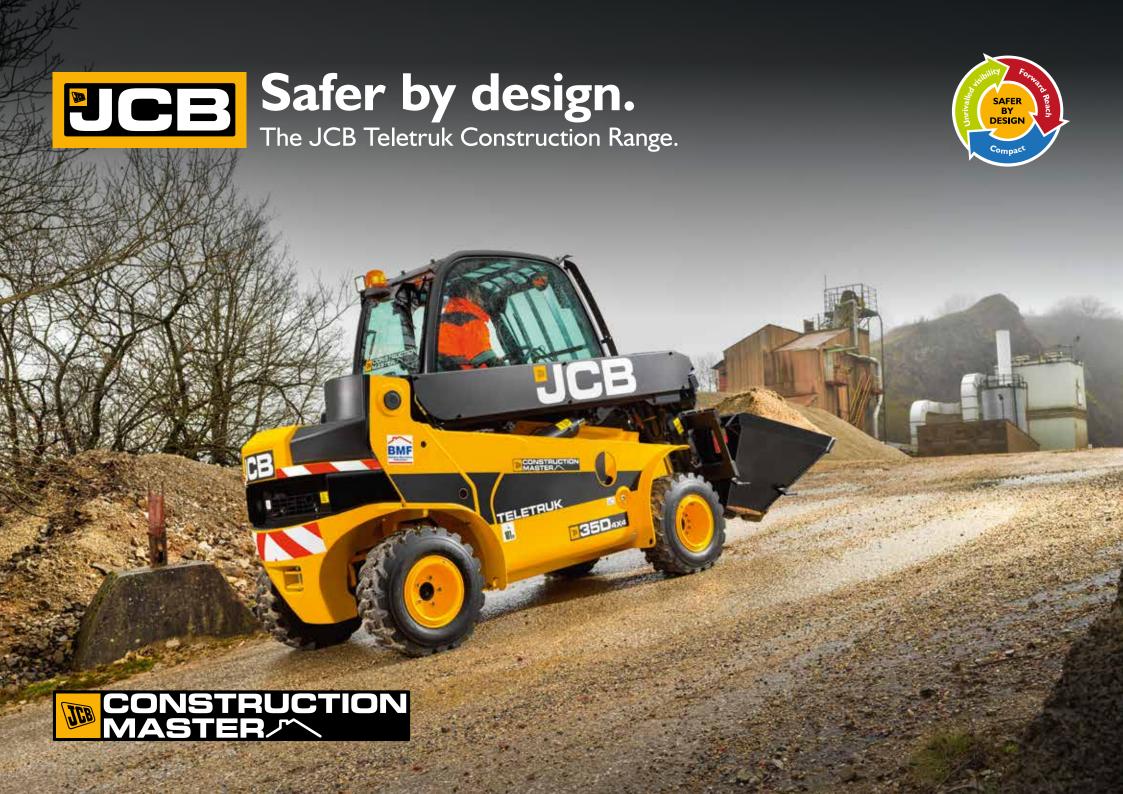

## Forward tilt ability to compact light skip waste.



## One hundred and eleven degrees of carriage rotation.

As well as enabling bucket work this unique benefit makes handling goods much easier and safer. The Teletruk can also easily recover tipped or fallen loads, removing the requirement for manual handling.























## Changeeze.

Ability to change between forks and bucket within 30 seconds with the hydraulic quickhitch system.













## **JCB TELETRUK VS STANDARD 3.0D TONNE FORKLIFT**



| JCB TELETRUK SPECIFICATIONS               |         | TLT30D CONSTRUCTION | TLT35D CONSTRUCTION | TLT30D 4x4 CONSTRUCTION | TLT35D 4x4 CONSTRUCTION |
|-------------------------------------------|---------|---------------------|---------------------|------------------