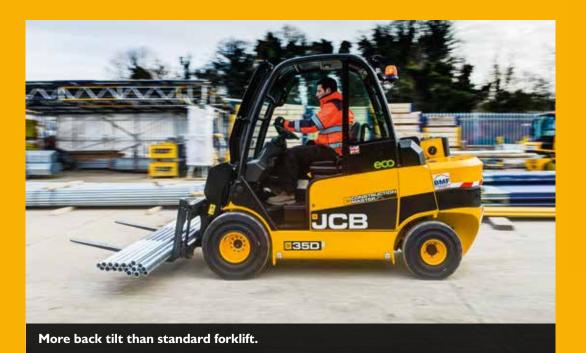

## Forward tilt ability to compact light skip waste.



## One hundred and eleven degrees of carriage rotation.

As well as enabling bucket work this unique benefit makes handling goods much easier and safer. The Teletruk can also easily recover tipped or fallen loads, removing the requirement for manual handling.























## Changeeze.

Ability to change between forks and bucket within 30 seconds with the hydraulic quickhitch system.













## **JCB TELETRUK VS STANDARD 3.0D TONNE FORKLIFT**



| JCB TELETRUK SPECIFICATIONS               |         | TLT30D CONSTRUCTION | TLT35D CONSTRUCTION | TLT30D 4x4 CONSTRUCTION | TLT35D 4x4 CONSTRUCTION |
|-------------------------------------------|---------|---------------------|---------------------|-------------------------|-------------------------|
| Maximum lift capacity