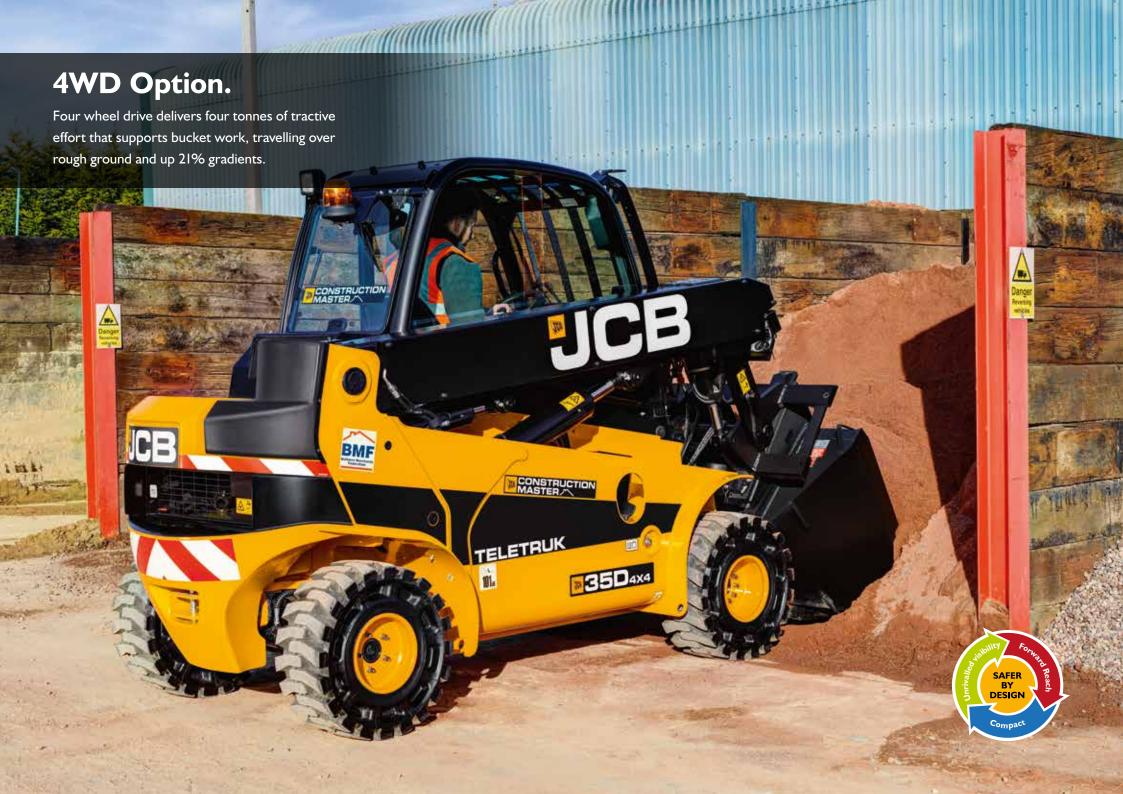

## Forward tilt ability to compact light skip waste.



## One hundred and eleven degrees of carriage rotation.

As well as enabling bucket work this unique benefit makes handling goods much easier and safer. The Teletruk can also easily recover tipped or fallen loads, removing the requirement for manual handling.























## Changeeze.

Ability to change between forks and bucket within 30 seconds with the hydraulic quickhitch system.













## **JCB TELETRUK VS STANDARD 3.0D TONNE FORKLIFT**



| JCB TELETRUK SPECIFICATIONS               |         | TLT30D CONSTRUCTION | TLT35D CONSTRUCTION | TLT30D 4x4 CONSTRUCTION | TLT35D 4x4 CONSTRUCTION |
|-------------------------------------------|---------|---------------------|---------------------|------------------------