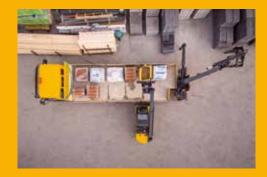

## Changeeze.

Ability to change between forks and bucket within 30 seconds with the hydraulic quickhitch system.