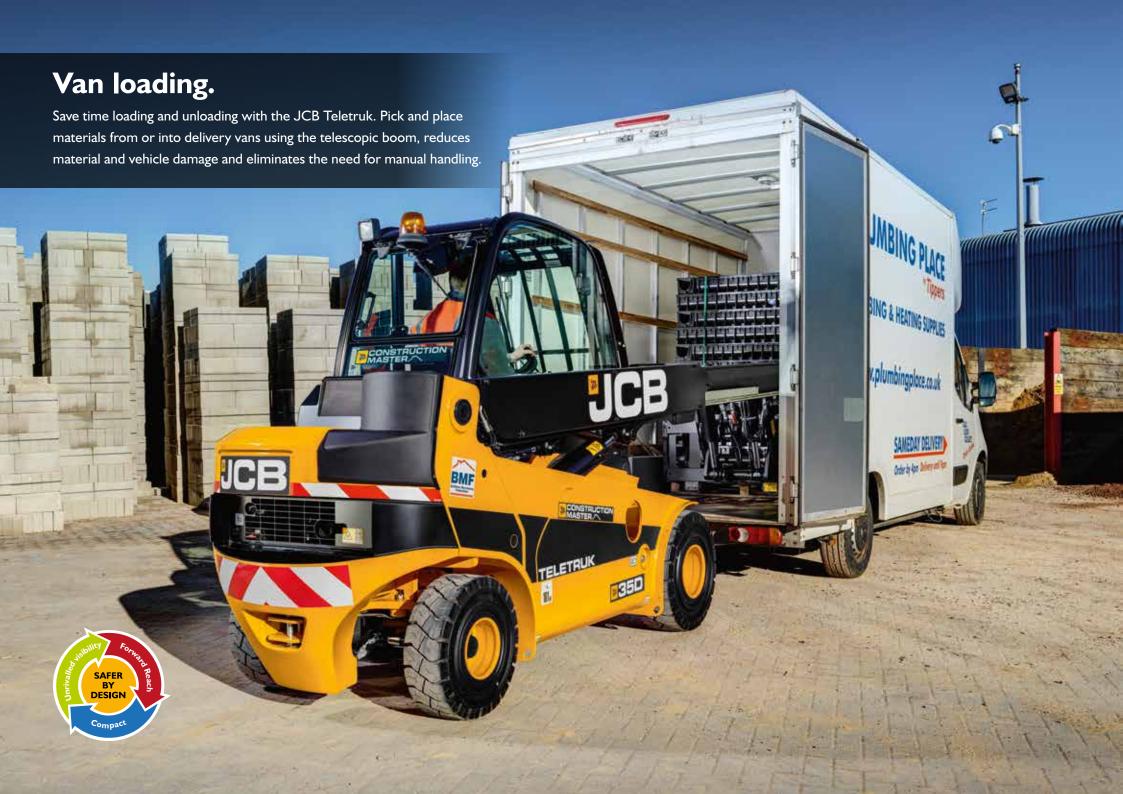

## Forward tilt ability to compact light skip waste.



## One hundred and eleven degrees of carriage rotation.

As well as enabling bucket work this unique benefit makes handling goods much easier and safer. The Teletruk can also easily recover tipped or fallen loads, removing the requirement for manual handling.























## Changeeze.

Ability to change between forks and bucket within 30 seconds with the hydraulic quickhitch system.













## **JCB TELETRUK VS STANDARD 3.0D TONNE FORKLIFT**



| JCB TELETRUK SPECIFICATIONS               |         | TLT30D CONSTRUCTION | TLT35D CONSTRUCTION | TLT30D 4x4 CONSTRUCTION | TLT35D 4x4 CONSTRUCTION |
|-------------------------------------------|---------|---------------------|---------------------|-------------------------|-------------------------|
| Maximum lift capacity                     | kg      | 3000                | 3500                | 3000                    | 3500                    |
| Capacity @ 2m forwards reach              | kg      | 1750                | 2100                | 2000                    | 2400                    |