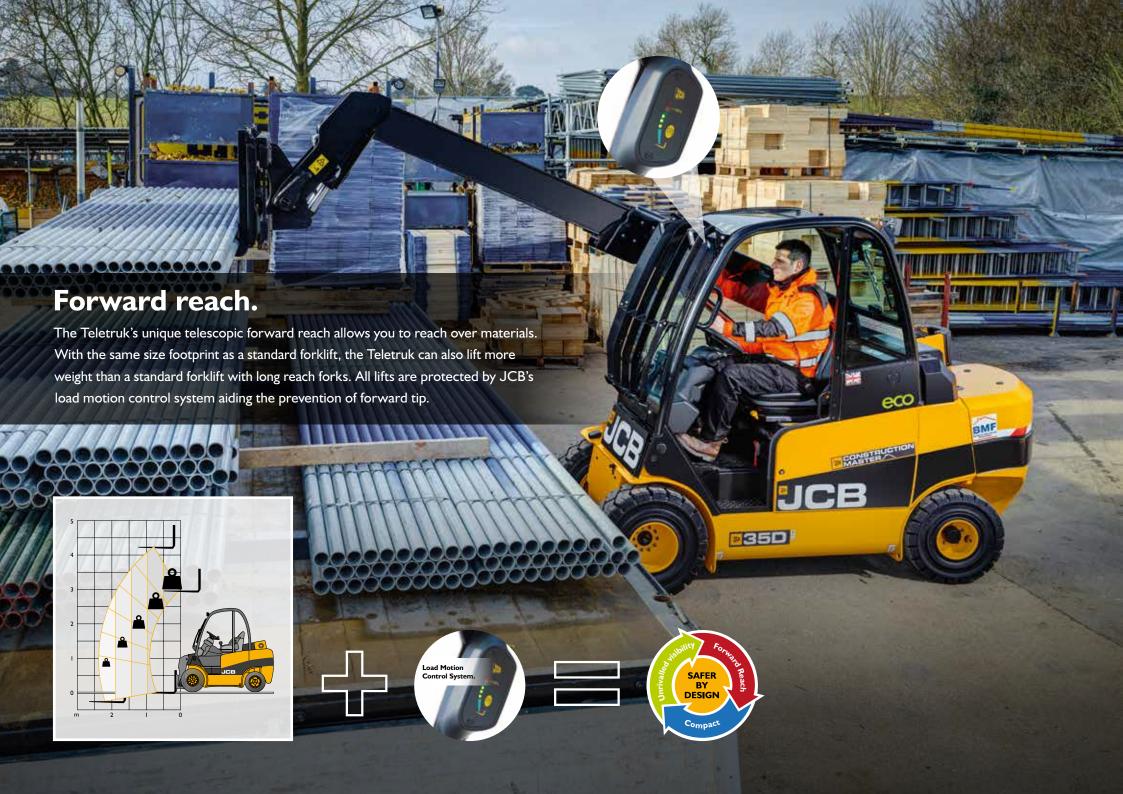

## Forward tilt ability to compact light skip waste.



## One hundred and eleven degrees of carriage rotation.

As well as enabling bucket work this unique benefit makes handling goods much easier and safer. The Teletruk can also easily recover tipped or fallen loads, removing the requirement for manual handling.























## Changeeze.

Ability to change between forks and bucket within 30 seconds with the hydraulic quickhitch system.













## **JCB TELETRUK VS STANDARD 3.0D TONNE FORKLIFT**



| JCB TELETRUK SPECIFICATIONS               |         | TLT30D CONSTRUCTION | TLT35D CONSTRUCTION | TLT30D 4x4 CONSTRUCTION | TLT35D 4x4 CONSTRUCTION |
|-------------------------------------------|---------|---------------------|---------------------|-------------------------|-------------------------|
| Maximum lift capacity                     | kg      | 3000                | 3500                | 3000                    | 3500                    |
| Capacity @ 2m forwards reach              | kg      | 1750                | 2100                | 2000                    | 2400