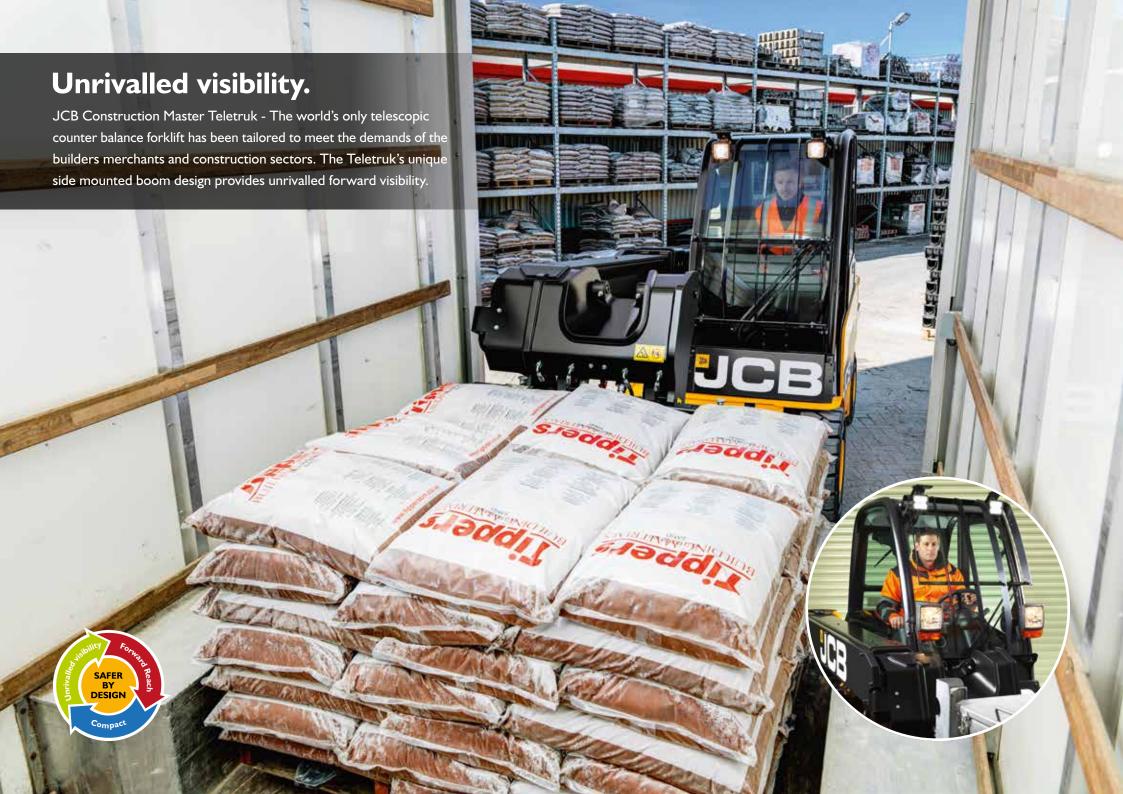

## Forward tilt ability to compact light skip waste.



## One hundred and eleven degrees of carriage rotation.

As well as enabling bucket work this unique benefit makes handling goods much easier and safer. The Teletruk can also easily recover tipped or fallen loads, removing the requirement for manual handling.























## Changeeze.

Ability to change between forks and bucket within 30 seconds with the hydraulic quickhitch system.













## **JCB TELETRUK VS STANDARD 3.0D TONNE FORKLIFT**



| JCB TELETRUK SPECIFICATIONS               |         | TLT30D CONSTRUCTION | TLT35D CONSTRUCTION | TLT30D 4x4 CONSTRUCTION | TLT35D 4x4 CONSTRUCTION |
|-------------------------------------------|---------|---------------------|---------------------|--------------------