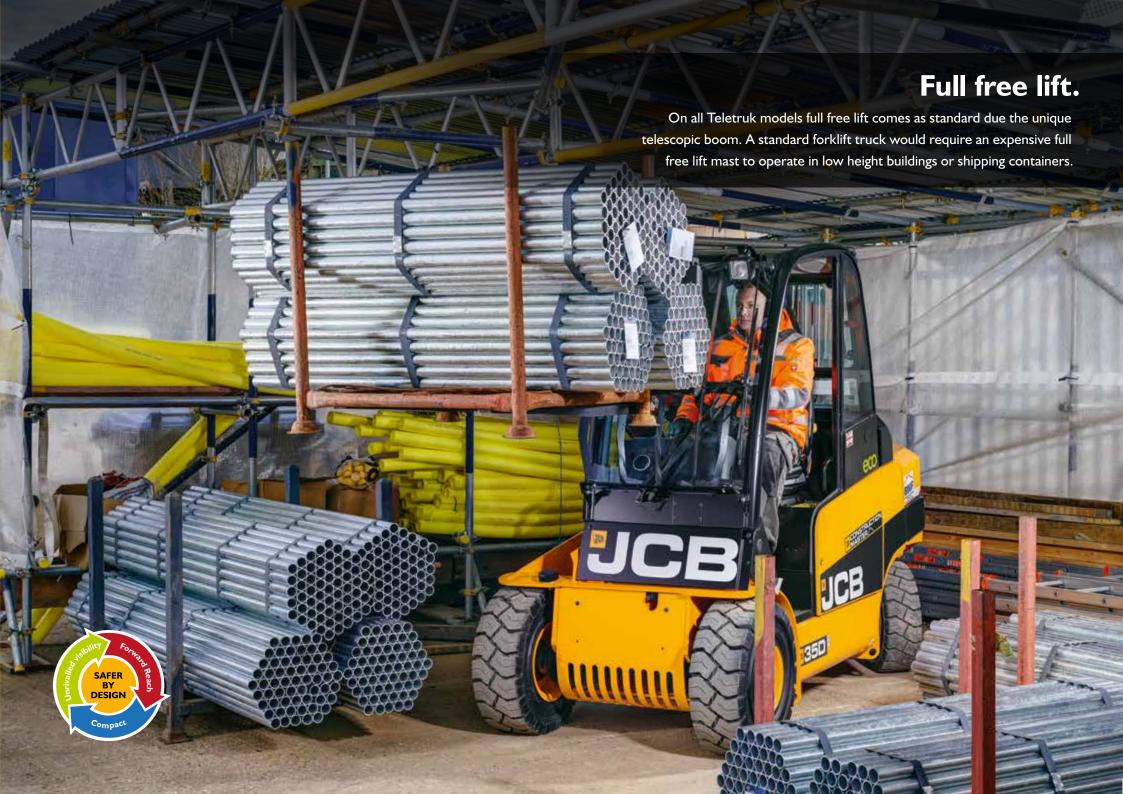

## Forward tilt ability to compact light skip waste.



## One hundred and eleven degrees of carriage rotation.

As well as enabling bucket work this unique benefit makes handling goods much easier and safer. The Teletruk can also easily recover tipped or fallen loads, removing the requirement for manual handling.























## Changeeze.

Ability to change between forks and bucket within 30 seconds with the hydraulic quickhitch system.













## **JCB TELETRUK VS STANDARD 3.0D TONNE FORKLIFT**



| JCB TELETRUK SPECIFICATIONS               |         | TLT30D CONSTRUCTION | TLT35D CONSTRUCTION | TLT30D 4x4 CONSTRUCTION | TLT35D 4x4 CONSTRUCTION |
|-------------------------------------------|---------|---------------------|---------------------|-------------------------|-------------------------|
| Maximum lift capacity                     | kg      | 3000                | 3500                | 3000                    | 3500                    |
| Capacity @ 2m forwards reach              | kg      | 1750                | 2100                | 2000                    | 2400                    |
| Maximum lift height                       | mm      | 4000                | 4400                | 4000                    | 435