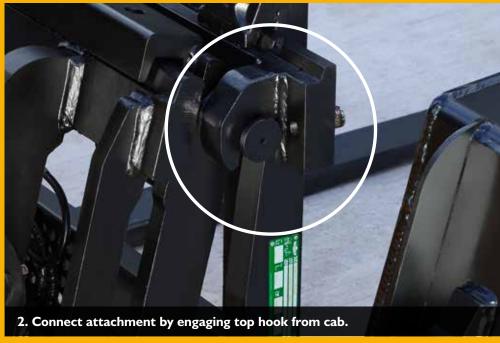

## Changeeze.

Ability to change between forks and bucket within 30 seconds with the hydraulic quickhitch system.