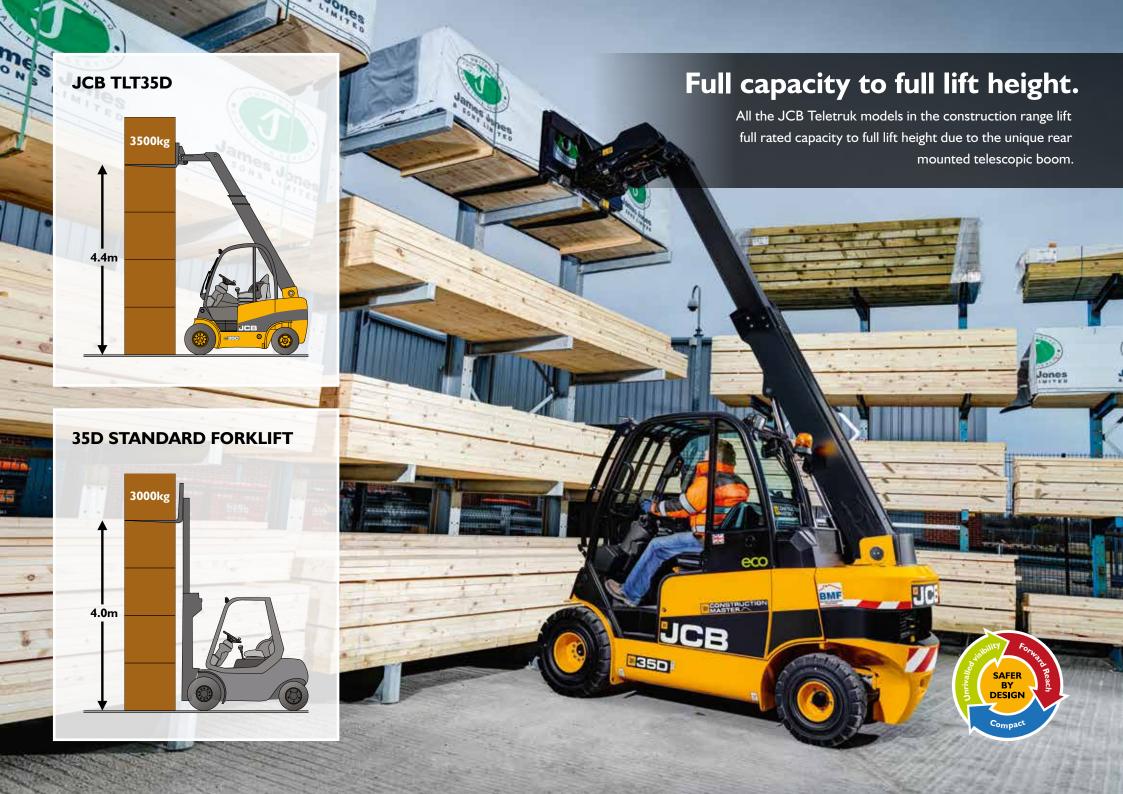

## **JCB TELETRUK VS STANDARD 3.0D TONNE FORKLIFT**

| JCB TELETRUK SPECIFICATIONS               |         | TLT30D CONSTRUCTION | TLT35D CONSTRUCTION | TLT30D 4x4 CONSTRUCTION | TLT35D 4x4 CONSTRUCTION |
|-------------------------------------------|---------|---------------------|---------------------|-------------------------|-------------------------|
| Maximum lift capacity                     | kg      | 3000                | 3500                | 3000                    | 3500                    |
| Capacity @ 2m forwards reach              | kg      | 1750                | 2100                | 2000                    | 2400                    |
| Maximum lift height                       | mm      | 4000                | 4400                | 4000                    | 4350                    |
| Maximum forward reach                     | mm      | 2390                | 2430                | 2390                    | 2450                    |
| Turning radius                            | mm      | 2490                | 2885                | 2995                    | 3500                    |
| Aisle width 90 degree stacking            | mm      | 4005                | 4480                | 4510                    | 5060                    |
| Overall height std/low (container ready*) | mm      | 2205*/2105*         | 2205*/2105*         | 2300/2200*              | 2300/2200*              |
| Overall width                             | mm      | 1280                | 1280                | 1400                    | 1400                    |
| Unladen weight                            | kg      | 4900                | 5100                | 5100                    | 5500                    |
| Carriage rotation                         | degrees | III                 | III                 | III                     | III                     |
| Auxiliary flow rates (low/high)           | l/min   | 28/70               | 28/70               | 28/70                   | 28/70                   |
| Negative lift                             | mm      | 350                 | 350                 | 350                     | 350                     |