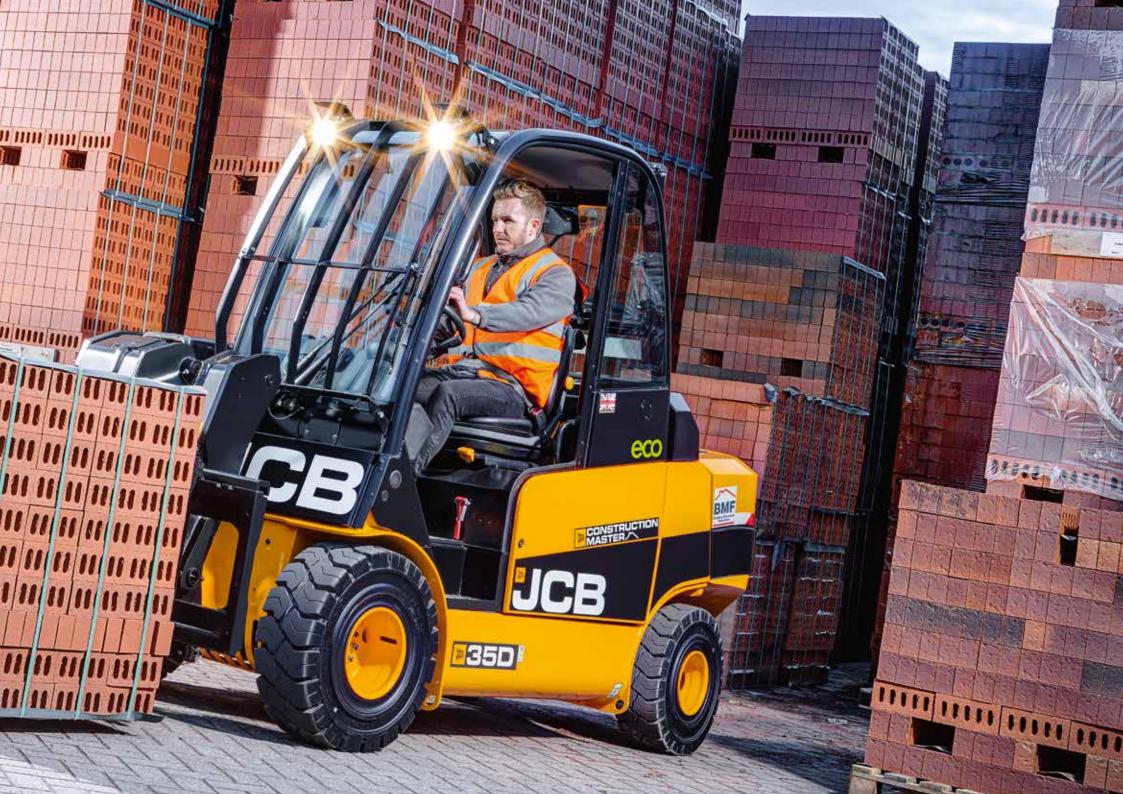

## Forward tilt ability to compact light skip waste.



## One hundred and eleven degrees of carriage rotation.

As well as enabling bucket work this unique benefit makes handling goods much easier and safer. The Teletruk can also easily recover tipped or fallen loads, removing the requirement for manual handling.























## Changeeze.

Ability to change between forks and bucket within 30 seconds with the hydraulic quickhitch system.













## **JCB TELETRUK VS STANDARD 3.0D TONNE FORKLIFT**



| JCB TELETRUK SPECIFICATIONS               |         | TLT30D CONSTRUCTION | TLT35D CONSTRUCTION | TLT30D 4x4 CONSTRUCTION | TLT35D 4x4 CONSTRUCTION |
|-------------------------------------------|---------|---------------------|---------------------|-------------------------|-------------------------|
| Maximum lift capacity                     | kg      | 3000                | 3500                | 3000                    | 3500                    |
| Capacity @ 2m forwards reach              | kg      | 1750                | 2100                | 2000                    | 2400