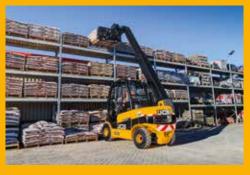

## One hundred and eleven degrees of carriage rotation.

As well as enabling bucket work this unique benefit makes handling goods much easier and safer. The Teletruk can also easily recover tipped or fallen loads, removing the requirement for manual handling.