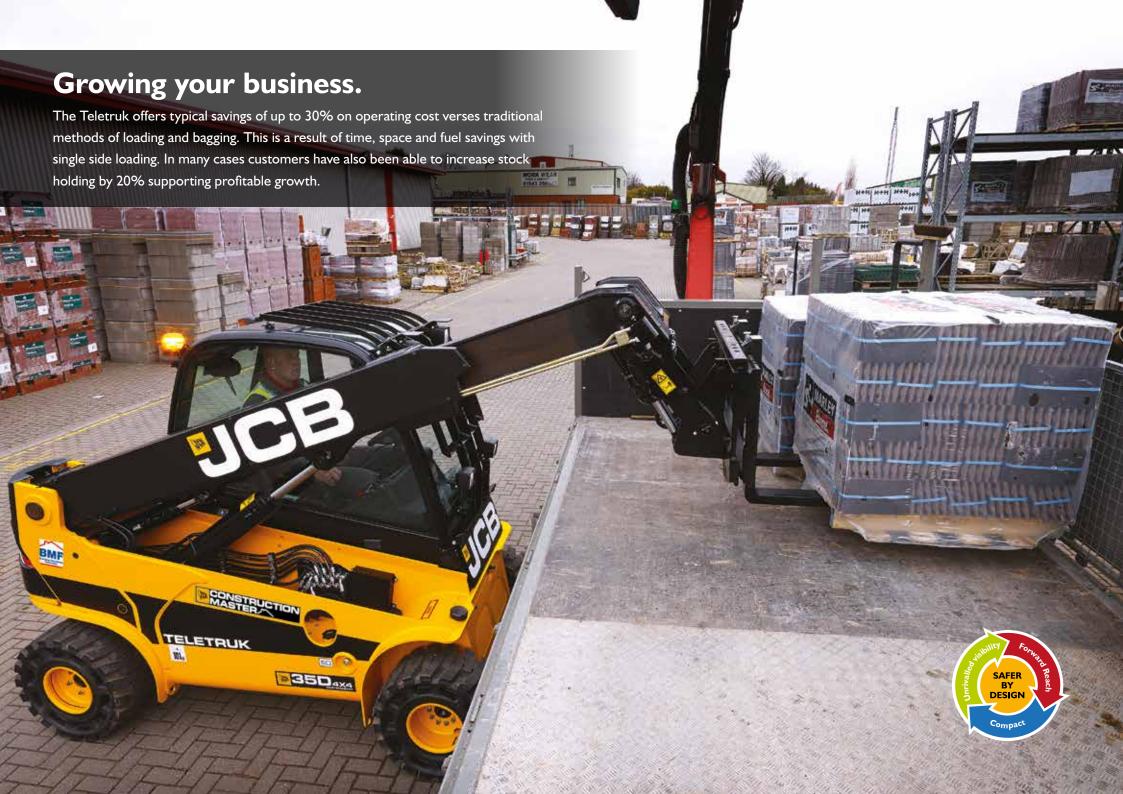

## Forward tilt ability to compact light skip waste.



## One hundred and eleven degrees of carriage rotation.

As well as enabling bucket work this unique benefit makes handling goods much easier and safer. The Teletruk can also easily recover tipped or fallen loads, removing the requirement for manual handling.























## Changeeze.

Ability to change between forks and bucket within 30 seconds with the hydraulic quickhitch system.













## **JCB TELETRUK VS STANDARD 3.0D TONNE FORKLIFT**



| JCB TELETRUK SPECIFICATIONS               |         | TLT30D CONSTRUCTION | TLT35D CONSTRUCTION | TLT30D 4x4 CONSTRUCTION | TLT35D 4x4 CONSTRUCTION |
|-------------------------------------------|---------|---------------------|---------------------|-------------------------|-------------------------|
| Maximum lift capacity                     | kg      | 3000                | 3500                | 3000                    | 3500                    |
| Capacity @ 2m forwards reach              | kg      | 1750                | 2100                | 2000                    | 2400                    |
| Maximum lift height                       | mm      | 4000                | 4400                | 4000                    | 4350