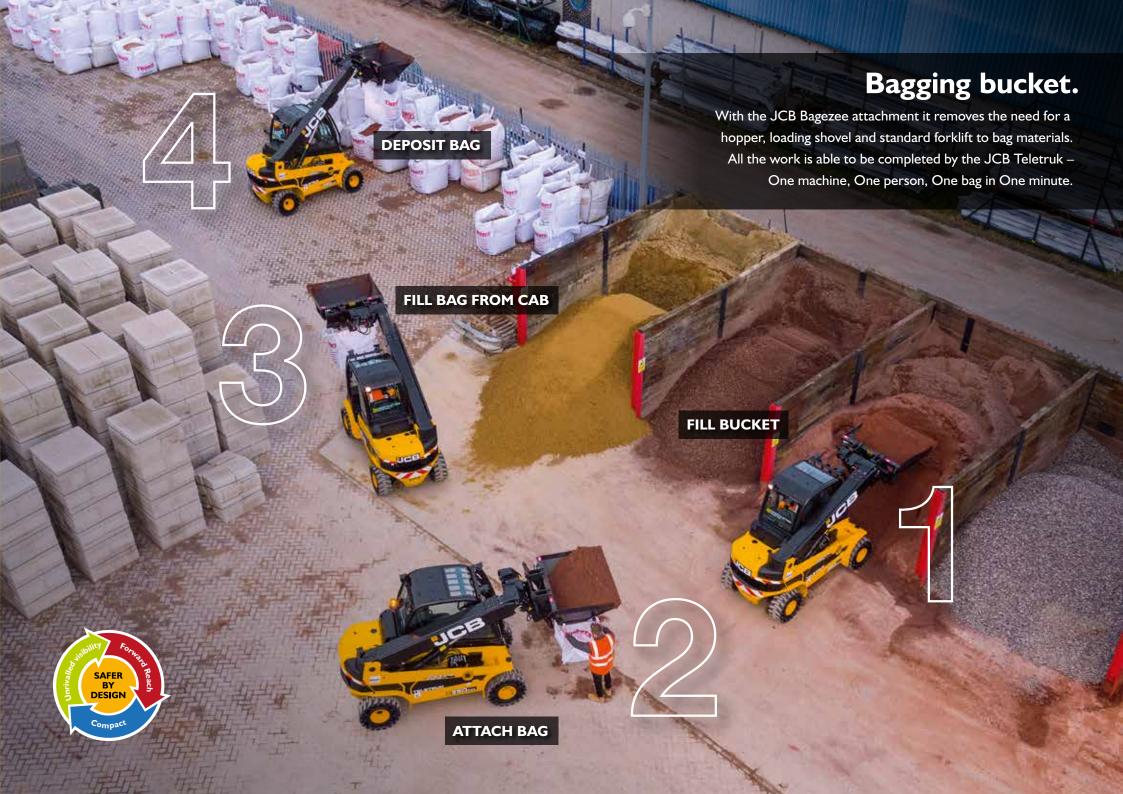

## Forward tilt ability to compact light skip waste.



## One hundred and eleven degrees of carriage rotation.

As well as enabling bucket work this unique benefit makes handling goods much easier and safer. The Teletruk can also easily recover tipped or fallen loads, removing the requirement for manual handling.























## Changeeze.

Ability to change between forks and bucket within 30 seconds with the hydraulic quickhitch system.













## **JCB TELETRUK VS STANDARD 3.0D TONNE FORKLIFT**



| JCB TELETRUK SPECIFICATIONS               |         | TLT30D CONSTRUCTION | TLT35D CONSTRUCTION | TLT30D 4x4 CONSTRUCTION | TLT35D 4x4 CONSTRUCTION |
|-------------------------------------------|---------|---------------------|---------------------|-------------------------|-------------------------|
| Maximum lift capacity                     | kg      | 3000                | 3500                | 3000                    | 3500                    |
| Capacity @ 2m forwards reach              | kg      | 1750                | 2100                | 2000                    | 2400