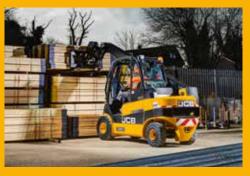

## **JCB TELETRUK VS STANDARD 3.0D TONNE FORKLIFT**

| JCB TELETRUK SPECIFICATIONS               |         | TLT30D CONSTRUCTION | TLT35D CONSTRUCTION | TLT30D 4x4 CONSTRUCTION | TLT35D 4x4 CONSTRUCTION |
|-------------------------------------------|---------|---------------------|---------------------|-------------------------|-------------------------|
| Maximum lift capacity                     | kg      | 3000                | 3500                | 3000                    | 3500                    |
| Capacity @ 2m forwards reach              | kg      | 1750                | 2100                | 2000                    | 2400                    |
| Maximum lift height                       | mm      | 4000                | 4400                | 4000                    | 4350                    |
| Maximum forward reach                     | mm      | 2390                | 2430                | 2390                    | 2450                    |
| Turning radius                            | mm      | 2490                | 2885                | 2995                    | 3500                    |
| Aisle width 90 degree stacking            | mm      | 4005                | 4480                | 4510                    | 5060                    |
| Overall height std/low (container ready*) | mm      | 2205*/2105*         | 2205*/2105*         | 2300/2200*              | 2300/2200*              |
| Overall width                             | mm      | 1280                | 1280                | 1400                    | 1400                    |
| Unladen weight                            | kg      | 4900                | 5100                | 5100                    | 5500                    |
| Carriage rotation                         | degrees | III                 | III                 | III                     | III                     |
| Auxiliary flow rates (low/high)           | l/min   | 28/70               | 28/70               | 28/70                   | 28/70                   |
| Negative lift                             | mm      | 350                 | 350                 | 350                     | 350                     |