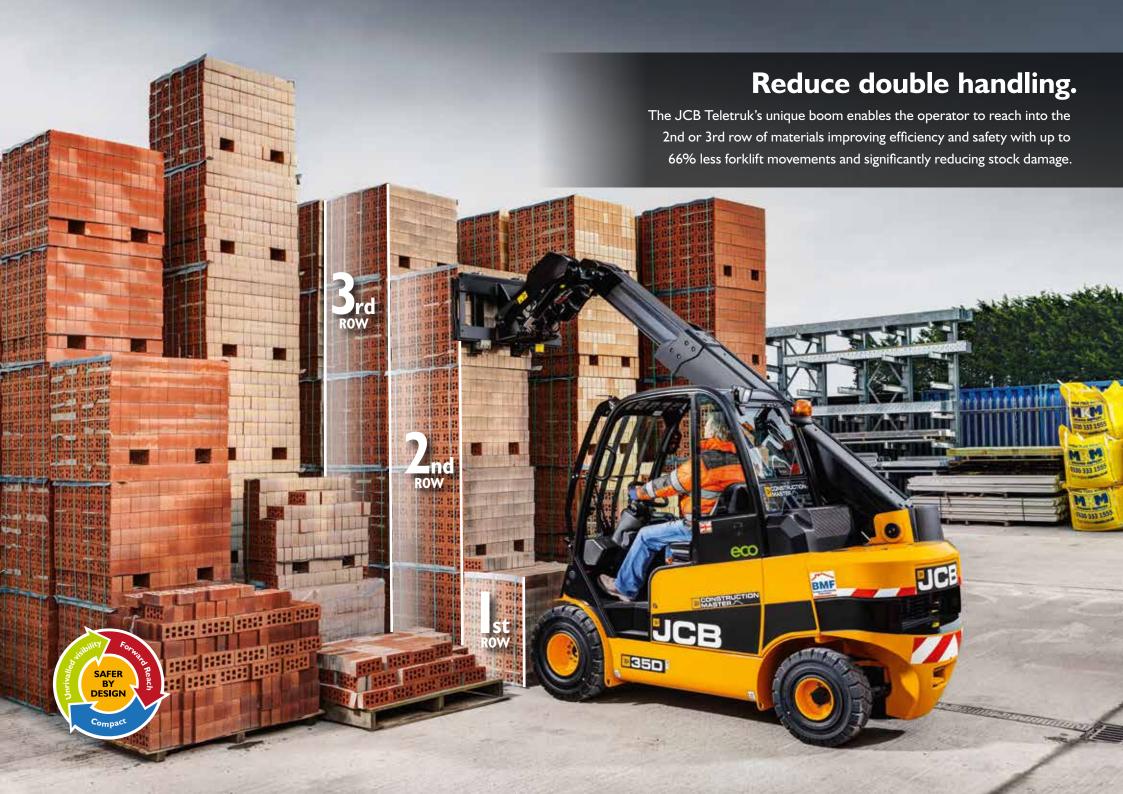

## Forward tilt ability to compact light skip waste.



## One hundred and eleven degrees of carriage rotation.

As well as enabling bucket work this unique benefit makes handling goods much easier and safer. The Teletruk can also easily recover tipped or fallen loads, removing the requirement for manual handling.























## Changeeze.

Ability to change between forks and bucket within 30 seconds with the hydraulic quickhitch system.













## **JCB TELETRUK VS STANDARD 3.0D TONNE FORKLIFT**



| JCB TELETRUK SPECIFICATIONS               |         | TLT30D CONSTRUCTION | TLT35D CONSTRUCTION | TLT30D 4x4 CONSTRUCTION | TLT35D 4x4 CONSTRUCTION |
|-------------------------------------------|---------|---------------------|---------------------|-------------------------|-------------------------|
| Maximum lift capacity                     | kg      | 3000                | 3500                | 3000                    | 3500                    |
| Capacity @ 2m forwards reach              | kg      | 1750                | 2100                | 2000                    | 2400                    |
|