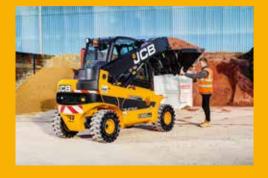

0/2200*              |
| Overall width                             | mm      | 1280                | 1280                | 1400                    | 1400                    |
| Unladen weight                            | kg      | 4900                | 5100                | 5100                    | 5500                    |
| Carriage rotation                         | degrees | III                 | III                 | III                     | III                     |
| Auxiliary flow rates (low/high)           | l/min   | 28/70               | 28/70               | 28/70                   | 28/70                   |
| Negative lift                             | mm      | 350                 | 350                 | 350                     | 350                     |

























Your nearest JCB dealer