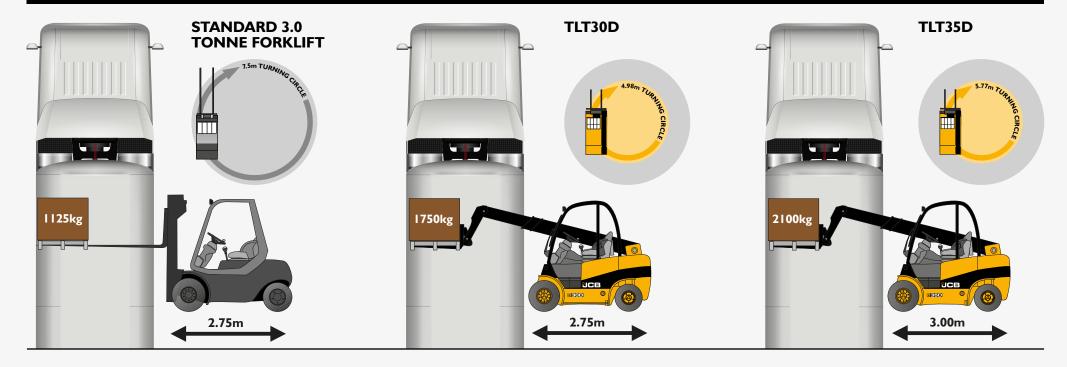

## **JCB TELETRUK VS STANDARD 3.0D TONNE FORKLIFT**

| JCB TELETRUK SPECIFICATIONS               |         | TLT30D CONSTRUCTION | TLT35D CONSTRUCTION | TLT30D 4x4 CONSTRUCTION | TLT35D 4x4 CONSTRUCTION |
|-------------------------------------------|---------|---------------------|---------------------|-------------------------|-------------------------|
| Maximum lift capacity                     | kg      | 3000                | 3500                | 3000                    | 3500                    |
| Capacity @ 2m forwards reach              | kg      | 1750                | 2100                | 2000                    | 2400                    |
| Maximum lift height                       | mm      | 4000                | 4400                | 4000                    | 4350                    |
| Maximum forward reach                     | mm      | 2390                | 2430                | 2390                    | 2450                    |
| Turning radius                            | mm      | 2490                | 2885                | 2995                    | 3500                    |
| Aisle width 90 degree stacking            | mm      | 4005                | 4480                | 4510                    | 5060                    |
| Overall height std/low (container ready*) | mm      | 2205*/2105*         | 2205*/2105*         | 2300/2200*              | 2300/2200*              |
| Overall width                             | mm      | 1280                | 1280                | 1400                    | 1400                    |
| Unladen weight                            | kg      | 4900                | 5100                | 5100                    | 5500                    |
| Carriage rotation                         | degrees | III                 | III                 | III                     | III                     |
| Auxiliary flow rates (low/high)           | l/min   | 28/70               | 28/70               | 28/70                   | 28/70                   |
| Negative lift                             | mm      | 350                 | 350                 | 350                     | 350                     |