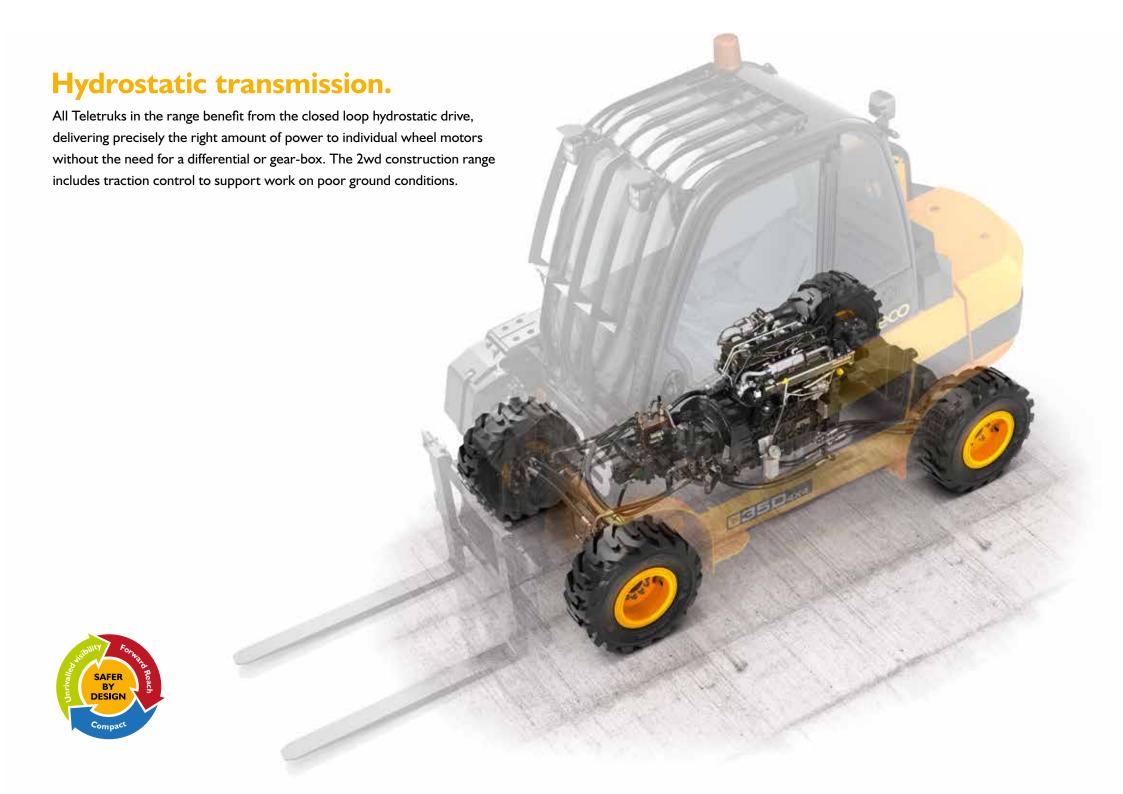

## Forward tilt ability to compact light skip waste.



## One hundred and eleven degrees of carriage rotation.

As well as enabling bucket work this unique benefit makes handling goods much easier and safer. The Teletruk can also easily recover tipped or fallen loads, removing the requirement for manual handling.























## Changeeze.

Ability to change between forks and bucket within 30 seconds with the hydraulic quickhitch system.













## **JCB TELETRUK VS STANDARD 3.0D TONNE FORKLIFT**



| JCB TELETRUK SPECIFICATIONS               |         | TLT30D CONSTRUCTION | TLT35D CONSTRUCTION | TLT30D 4x4 CONSTRUCTION | TLT35D 4x4 CONSTRUCTION |
|-------------------------------------------|---------|---------------------|---------------------|-------------------------|