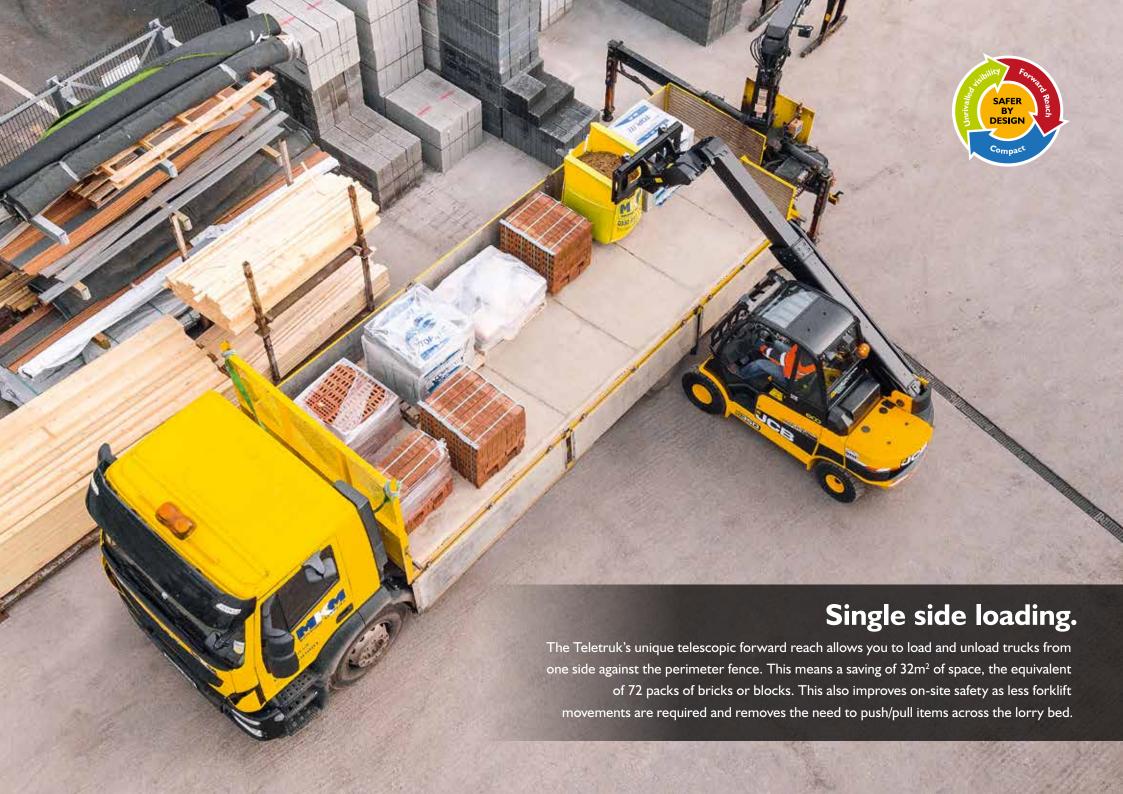

## Forward tilt ability to compact light skip waste.



## One hundred and eleven degrees of carriage rotation.

As well as enabling bucket work this unique benefit makes handling goods much easier and safer. The Teletruk can also easily recover tipped or fallen loads, removing the requirement for manual handling.























## Changeeze.

Ability to change between forks and bucket within 30 seconds with the hydraulic quickhitch system.













## **JCB TELETRUK VS STANDARD 3.0D TONNE FORKLIFT**



| JCB TELETRUK SPECIFICATIONS               |         | TLT30D CONSTRUCTION | TLT35D CONSTRUCTION | TLT30D 4x4 CONSTRUCTION | TLT35D 4x4 CONSTRUCTION |
|-------------------------------------------|---------|---------------------|---------------------|----------------------