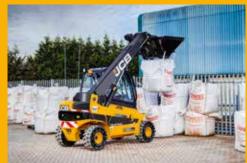

2300/2200*              |
| Overall width                             | mm      | 1280                | 1280                | 1400                    | 1400                    |
| Unladen weight                            | kg      | 4900                | 5100                | 5100                    | 5500                    |
| Carriage rotation                         | degrees | III                 | III                 | III                     | III                     |
| Auxiliary flow rates (low/high)           | l/min   | 28/70               | 28/70               | 28/70                   | 28/70                   |
| Negative lift                             | mm      | 350                 | 350                 | 350                     | 350                     |

























Your nearest JCB dealer