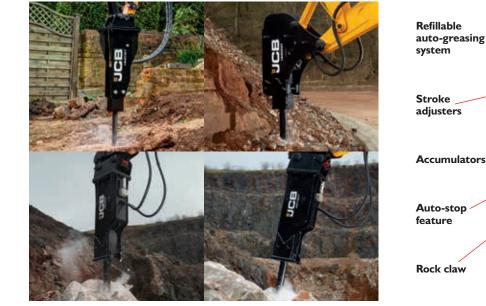

## HM080T

- Suitable for 11 tonne to 14.5 tonne machines
- Anti-blank fire feature to reduce wear on breaker
- Auto-greasing as standard
- Accumulator to protect the machine from hydraulic pressure spikes
- Available with top or universal mounting

## HMI60T

- Suitable for 20-26 tonne machines
- Available as top mount or universal mount
- Auto-greasing as standard
- Anti-blank fire feature to reduce wear on breaker
- Accumulator to protect the machine from hydraulic pressure spikes

#### JCB's contractor breaker range is designed to make an impact, whatever your industry.

- 3 year warranty on all breakers
- Contractor breakers are available for 0.5 to 37 tonne machines
- Accumulator ensures machines are completely protected from hydraulic pressure spikes
- Auto greasing as standard on the HM080T and larger breakers
- Smaller breakers are easily maintained with a hand held grease gun
- The HM054T and smaller breakers are supplied with a moil and chisel as standard. HM080T and larger breakers are supplied with a moil tool
- Can be equipped with a variety of tools including, moil, chisel and blunt
- Available as a universal option for non-JCB machinery
- Our entire contractor range offers continuity of design for ease to the operator
- · Our breakers are fully approved and tested to ensure they work in perfect harmony with your JCB machine