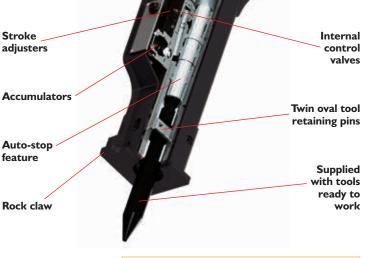

### HM012T

- Suitable for 0.5-2 tonne machines
- Supplied with moil and chisel tool as standard
- Twin oval tool retaining pins deliver double the service life of a standard pin

## HM080T

- Suitable for 11 tonne to 14.5 tonne machines
- Anti-blank fire feature to reduce wear on breaker
- Auto-greasing as standard
- Accumulator to protect the machine from hydraulic pressure spikes
- Available with top or universal mounting

## HMI60T

- Suitable for 20-26 tonne machines
- Available as top mount or universal mount
- Auto-greasing as standard
- Anti-blank fire feature to reduce wear on breaker
- Accumulator to protect the machine from hydraulic pressure spikes

#### JCB's contractor breaker range is designed to make an impact, whatever your industry.

- 3 year warranty on all breakers
- Contractor breakers are available for 0.5 to 37 tonne machines
- Accumulator ensures machines are completely protected from hydraulic pressure spikes
- Auto greasing as standard on the HM080T and larger breakers
- Smaller breakers are easily maintained with a hand held grease gun
- The HM054T and smaller breakers are supplied with a moil and chisel as standard. HM080T and larger breakers are supplied with a moil tool
- Can be equipped with a variety of tools including, moil, chisel and blunt
- Available as a universal option for non-JCB machinery
- Our entire contractor range offers continuity of design for ease to the operator
- · Our breakers are fully approved and tested to ensure they work in perfect harmony with your JCB machine