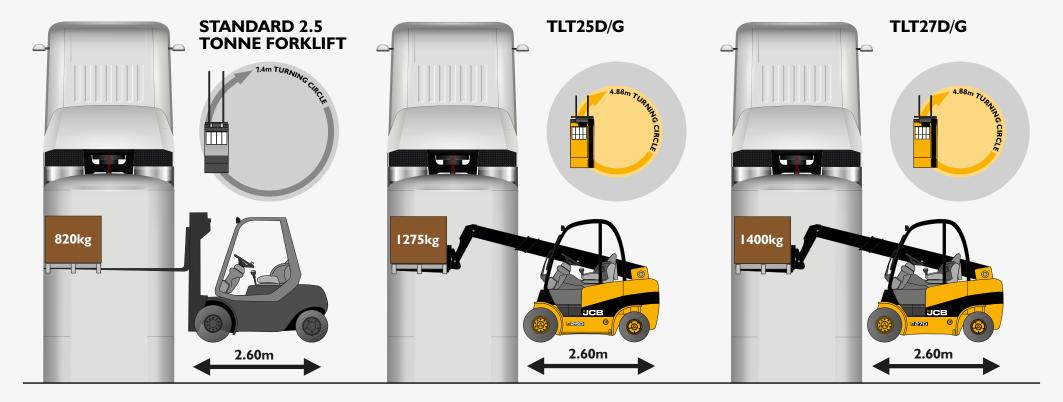

## **JCB TELETRUK VS STANDARD 2.5 TONNE FORKLIFT**

| JCB TELETRUK SPECIFICATIONS      |         | TLT25D LOGISTICS | TLT25G LOGISTICS | TLT27D LOGISTICS | TLT27G LOGISTICS |
|----------------------------------|---------|------------------|------------------|------------------|------------------|
| Maximum Lift Capacity            | kg      | 2500             | 2500             | 2700             | 2700             |
| Capacity @ 2m forwards reach     | kg      | 1275             | 1275             | 1400             | 1400             |
| Maximum lift height              | mm      | 4000             | 4000             | 4000             | 4000             |
| Maximum forward reach            | mm      | 2390             | 2390             | 2390             | 2390             |
| Turning Radius                   | mm      | 2440             | 2440             | 2440             | 2400             |
| Aisle width 90 degree stacking   | mm      | 3940             | 3940             | 3940             | 3940             |
| Overall height (Container Ready) | mm      | 2190             | 2190             | 2190             | 2190             |
| Overall Width                    | mm      | 1175             | 1175             | 1175             | 1175             |
| Unladen Weight                   | kg      | 4220             | 4280             | 4340             | 4400             |
| Carriage Rotation                | Degrees | 111              | 111              | 111              | 111              |
| Auxiliary Flow Rates (low/High)  | l/min   | 28/70            | 28/70            | 28/70            | 28/70            |
| Negative Lift                    | mm      | 350              | 350              | 350              | 350              |