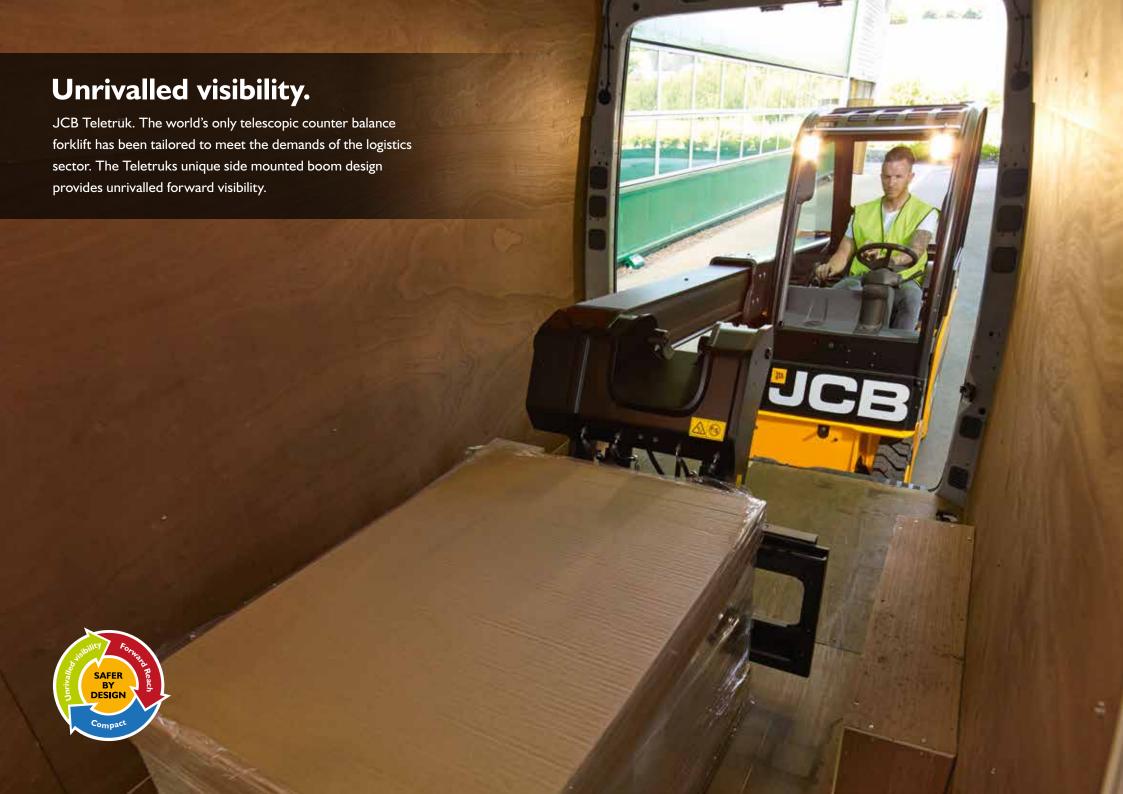

## One hundred and eleven degrees of carriage rotation.

This unique benefit makes handling goods much easier and safer.

The Teletruk can also easily recover tipped or fallen loads, removing the requirement for manual handling.















## **JCB TELETRUK VS STANDARD 2.5 TONNE FORKLIFT**



| JCB TELETRUK SPECIFICATIONS      |         | TLT25D LOGISTICS | TLT25G LOGISTICS | TLT27D LOGISTICS | TLT27G LOGISTICS |
|----------------------------------|---------|------------------|------------------|------------------|------------------|
| Maximum Lift Capacity            | kg      | 2500             | 2500             | 2700             | 2700             |
| Capacity @ 2m forwards reach     | kg      | 1275             | 1275             | 1400             | 1400             |
|