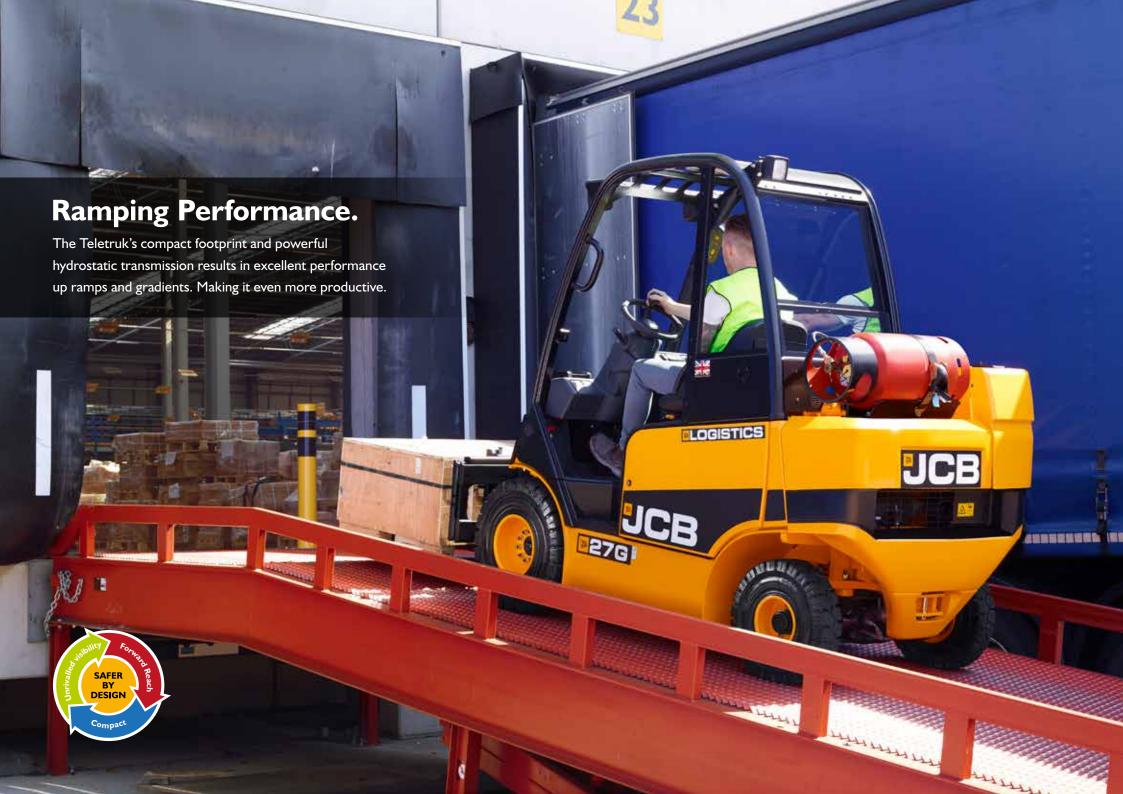

## One hundred and eleven degrees of carriage rotation.

This unique benefit makes handling goods much easier and safer.

The Teletruk can also easily recover tipped or fallen loads, removing the requirement for manual handling.















## **JCB TELETRUK VS STANDARD 2.5 TONNE FORKLIFT**



| JCB TELETRUK SPECIFICATIONS      |         | TLT25D LOGISTICS | TLT25G LOGISTICS | TLT27D LOGISTICS | TLT27G LOGISTICS |
|----------------------------------|---------|------------------|------------------|------------------|------------------|
| Maximum Lift Capacity            | kg      | 2500             | 2500             | 2700             | 2700             |
| Capacity @ 2m forwards reach     | kg      | 1275             | 1275             | 1400             | 1400             |
| Maximum lift height              | mm      | 4000             | 4000             | 4000             | 4000             |
| Maximum forward reach            | mm      | 2390             | 2390             | 2390             | 2390             |
|