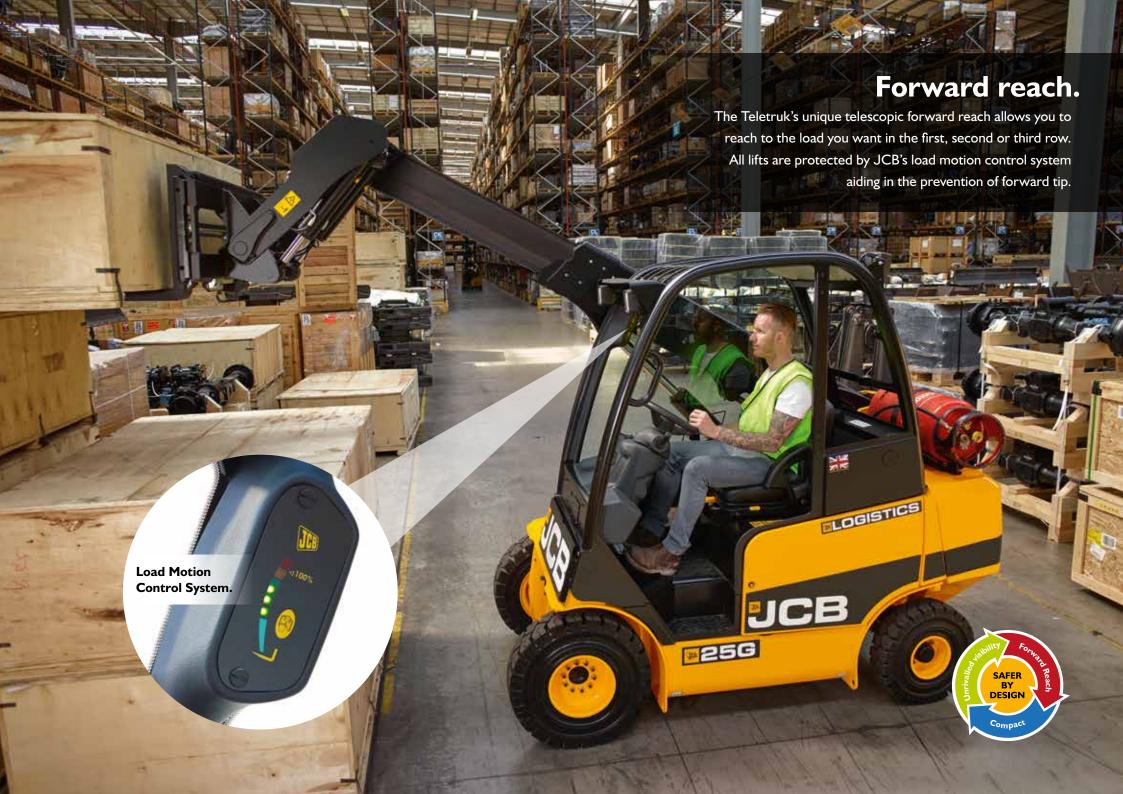

## One hundred and eleven degrees of carriage rotation.

This unique benefit makes handling goods much easier and safer.

The Teletruk can also easily recover tipped or fallen loads, removing the requirement for manual handling.















## **JCB TELETRUK VS STANDARD 2.5 TONNE FORKLIFT**



| JCB TELETRUK SPECIFICATIONS      |         | TLT25D LOGISTICS | TLT25G LOGISTICS | TLT27D LOGISTICS | TLT27G LOGISTICS |
|----------------------------------|---------|------------------|------------------|------------------|------------------|
| Maximum Lift Capacity            | kg      | 2500             | 2500             | 2700             | 2700             |
| Capacity @ 2m forwards reach     | kg      | 1275             | 1275             | 1400             | 1400             |
| Maximum lift height              | mm      | 4000             | 4000             | 4000             | 4000             |
| Maximum forward reach            | mm      | 2390             | 2390             | 2390             | 2390