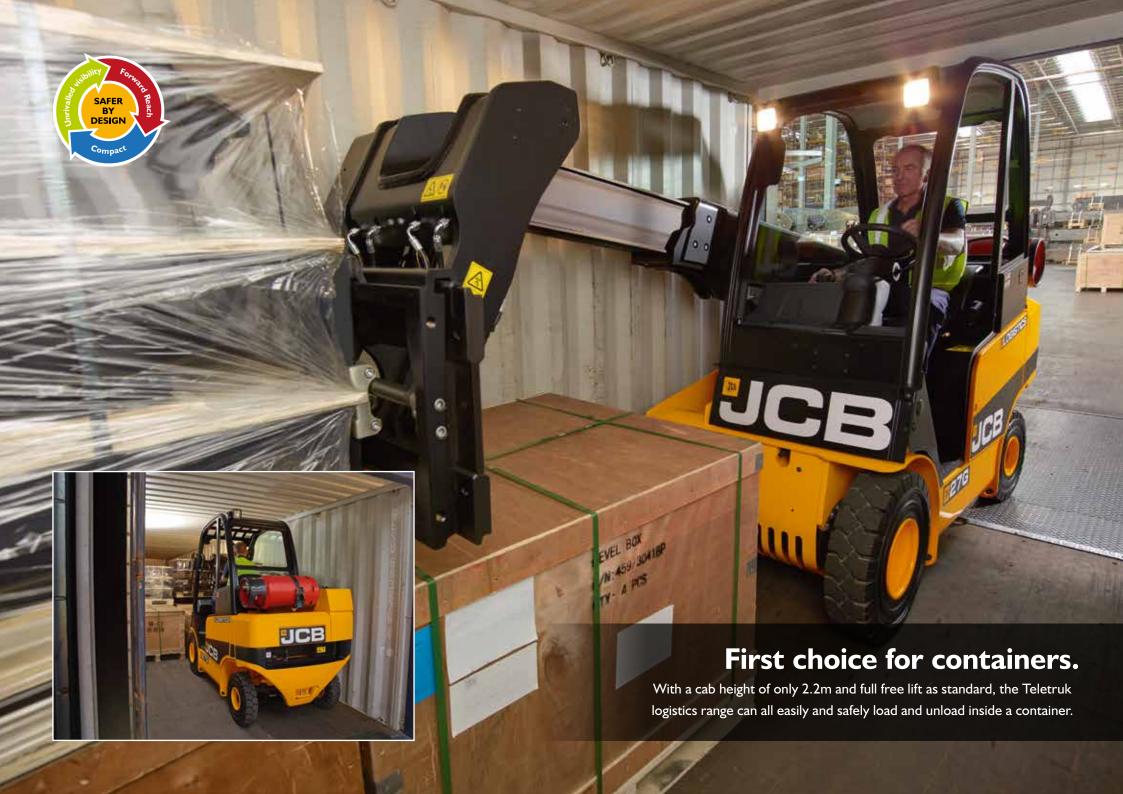

## One hundred and eleven degrees of carriage rotation.

This unique benefit makes handling goods much easier and safer.

The Teletruk can also easily recover tipped or fallen loads, removing the requirement for manual handling.















## **JCB TELETRUK VS STANDARD 2.5 TONNE FORKLIFT**



| JCB TELETRUK SPECIFICATIONS      |         | TLT25D LOGISTICS | TLT25G LOGISTICS | TLT27D LOGISTICS | TLT27G LOGISTICS |
|----------------------------------|---------|------------------|------------------|------------------|------------------|
| Maximum Lift Capacity            | kg      | 2500             | 2500             | 2700             | 2700             |
| Capacity @ 2m forwards reach     | kg      | 1275             | 1275             | 1400             | 1400             |
| Maximum lift height              | mm      | 4000             | 4000             | 4000             | 4000             |
| Maximum forward reach            | mm      | 2390             | 2390             | 2390             | 2390             |
| Tu