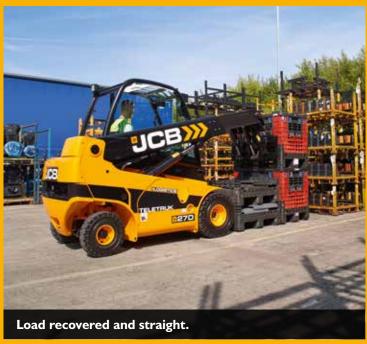

## One hundred and eleven degrees of carriage rotation.

This unique benefit makes handling goods much easier and safer.

The Teletruk can also easily recover tipped or fallen loads, removing the requirement for manual handling.