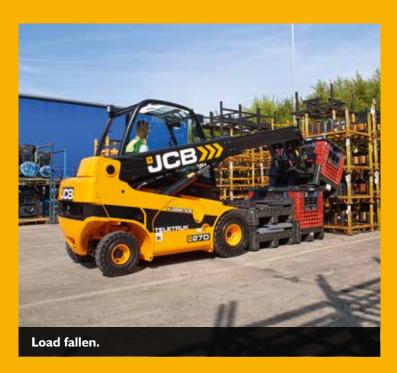

## One hundred and eleven degrees of carriage rotation.

This unique benefit makes handling goods much easier and safer.

The Teletruk can also easily recover tipped or fallen loads, removing the requirement for manual handling.