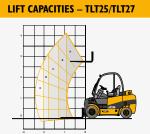

| Capacity bands | TLT25D/G | TLT27D/G |  |
|----------------|----------|----------|--|
| Α              | 2500 kg  | 2700 kg  |  |
| В              | 2000 kg  | 2000 kg  |  |
| С              | 1500 kg  | 1500 kg  |  |
| D              | 1275 kg  | 1275 kg  |  |
| E              | 1000 kg  | 1075 kg  |  |
| @ 2 metres     | 1275 kg  | 1400 kg  |  |