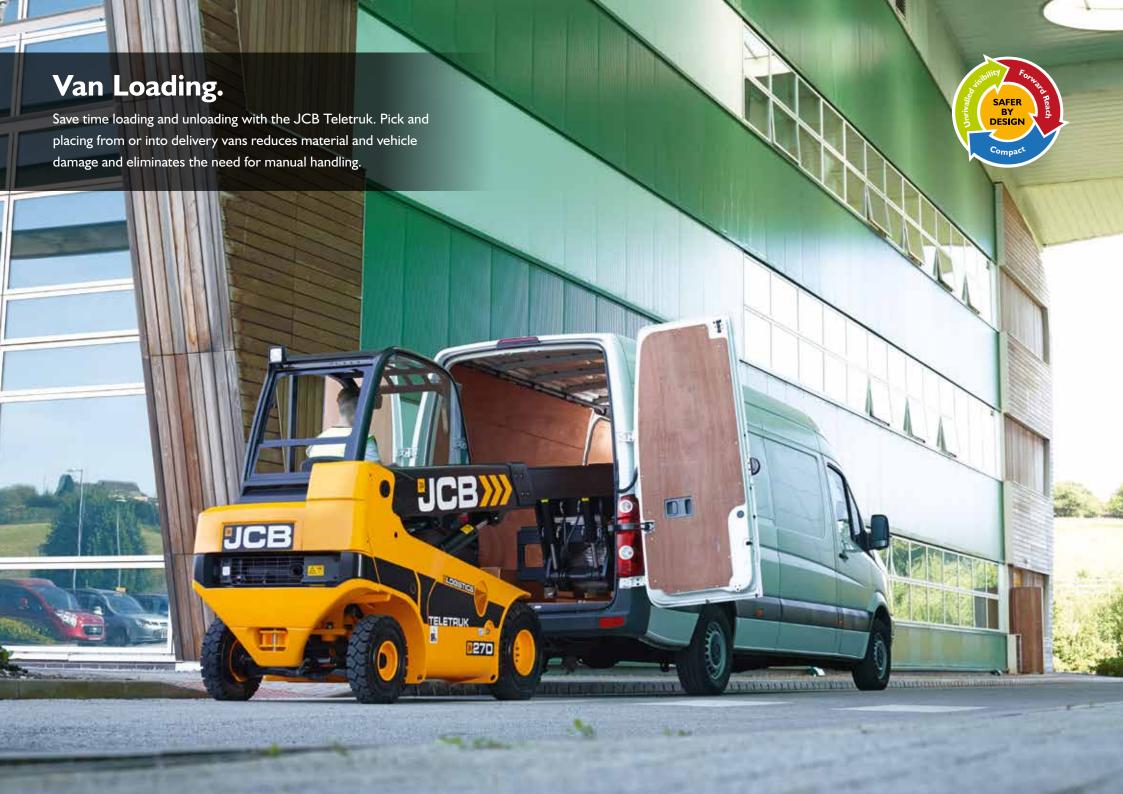

## One hundred and eleven degrees of carriage rotation.

This unique benefit makes handling goods much easier and safer.

The Teletruk can also easily recover tipped or fallen loads, removing the requirement for manual handling.















## **JCB TELETRUK VS STANDARD 2.5 TONNE FORKLIFT**



| JCB TELETRUK SPECIFICATIONS      |         | TLT25D LOGISTICS | TLT25G LOGISTICS | TLT27D LOGISTICS | TLT27G LOGISTICS |
|----------------------------------|---------|------------------|------------------|------------------|------------------|
| Maximum Lift Capacity            | kg      | 2500             | 2500             | 2700             | 2700             |
| Capacity @ 2m forwards reach     | kg      | 1275             | 1275             | 1400             | 1400             |
| Maximum lift height              | mm      | 4000             | 4000             | 4000             | 4000             |
| Maximum forward reach            | mm      | 2390             | 2390             | 2390             | 2390