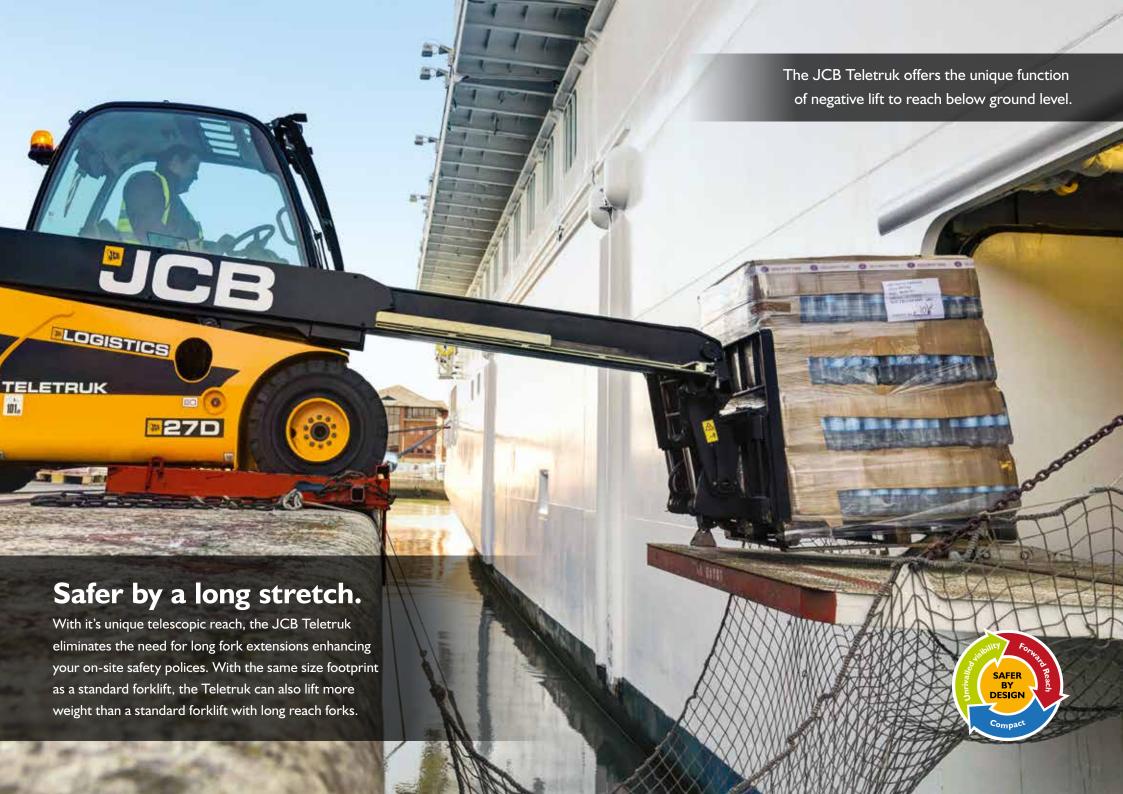

## One hundred and eleven degrees of carriage rotation.

This unique benefit makes handling goods much easier and safer.

The Teletruk can also easily recover tipped or fallen loads, removing the requirement for manual handling.















## **JCB TELETRUK VS STANDARD 2.5 TONNE FORKLIFT**



| JCB TELETRUK SPECIFICATIONS      |         | TLT25D LOGISTICS | TLT25G LOGISTICS | TLT27D LOGISTICS | TLT27G LOGISTICS |
|----------------------------------|---------|------------------|------------------|------------------|------------------|
| Maximum Lift Capacity            | kg      | 2500             | 2500             | 2700             | 2700             |
| Capacity @ 2m forwards reach     | kg      | 1275             | 1275             | 1400             | 1400             |
| Maximum lift height              | mm      | 4000             | 4000             | 4000             | 4000             |
| Maximum forward reach            | mm      | 2390             | 2390             | 2390             | 2390             |
| Turn