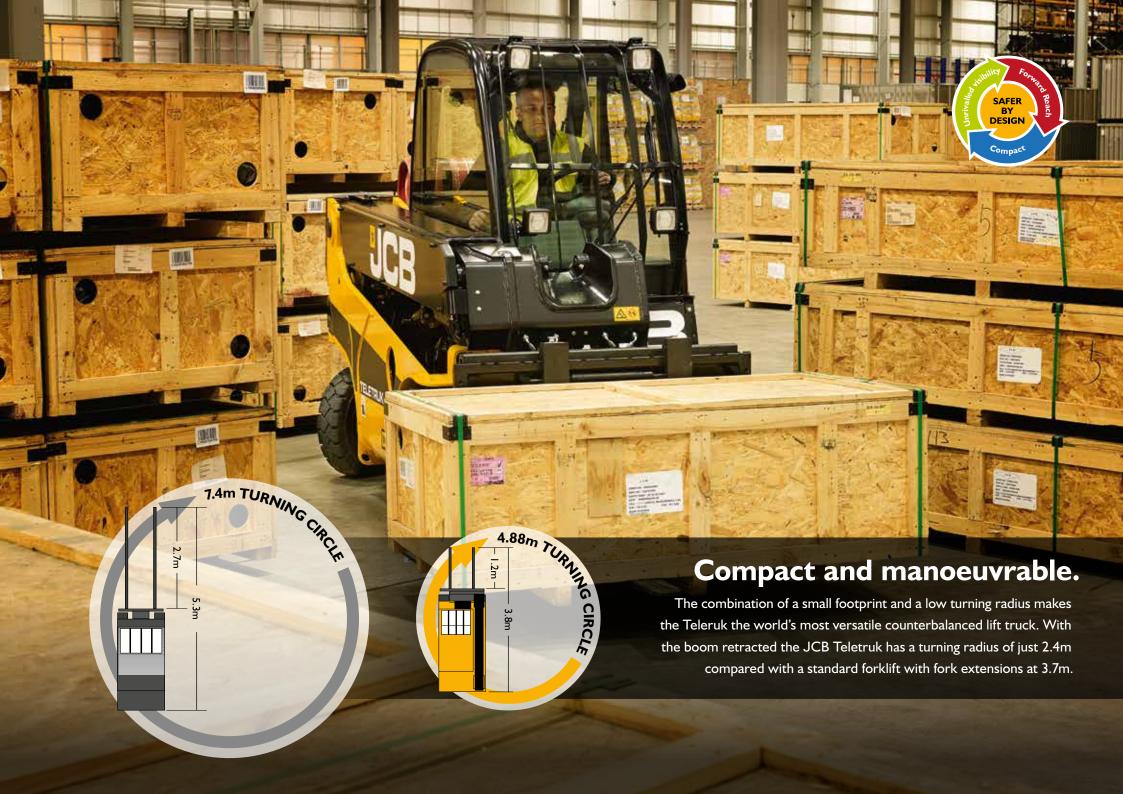

## One hundred and eleven degrees of carriage rotation.

This unique benefit makes handling goods much easier and safer.

The Teletruk can also easily recover tipped or fallen loads, removing the requirement for manual handling.















## **JCB TELETRUK VS STANDARD 2.5 TONNE FORKLIFT**



| JCB TELETRUK SPECIFICATIONS      |         | TLT25D LOGISTICS | TLT25G LOGISTICS | TLT27D LOGISTICS | TLT27G LOGISTICS |
|----------------------------------|---------|------------------|------------------|------------------|------------------|
| Maximum Lift Capacity            | kg      | 2500             | 2500             | 2700             | 2700             |
| Capacity @ 2m forwards reach     | kg      | 1275             | 1275             | 1400             | 1400             |
| Maximum lift height              | mm      | 4000             | 4000             | 4000             | 4000             |
| Maximum forward reach            | mm      | 2390             | 2390             | 2390             | 2390             |