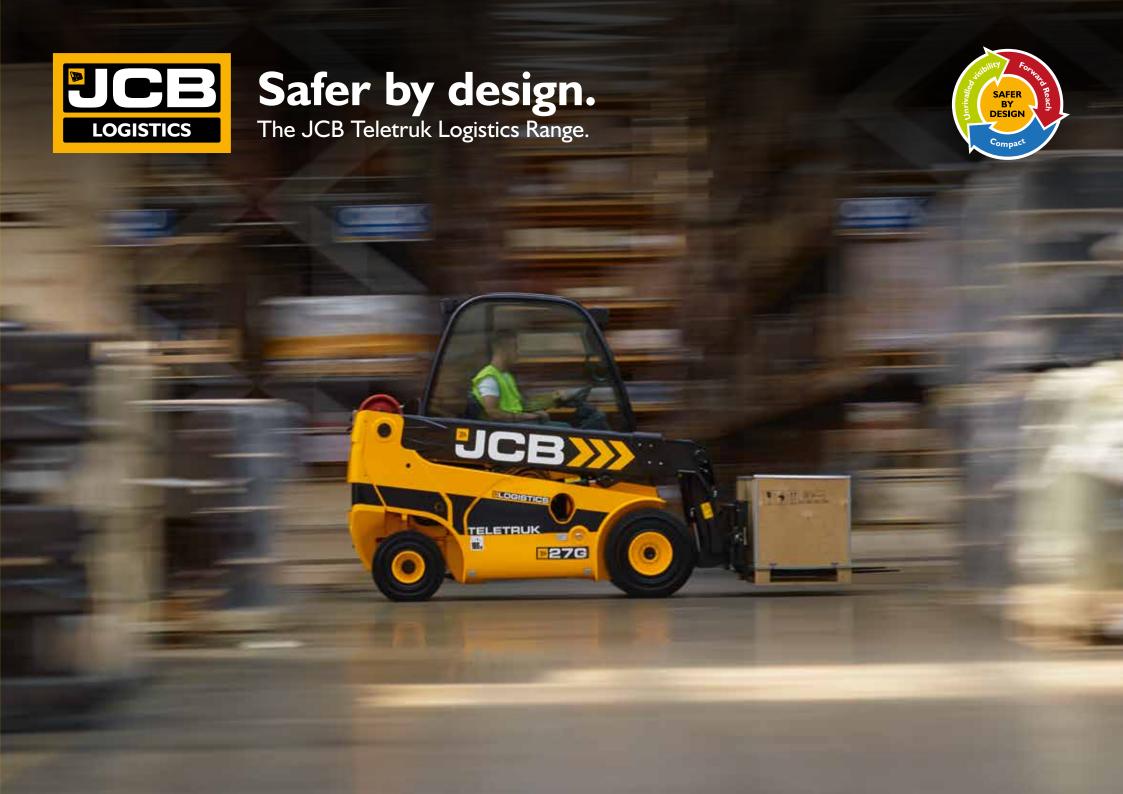

## One hundred and eleven degrees of carriage rotation.

This unique benefit makes handling goods much easier and safer.

The Teletruk can also easily recover tipped or fallen loads, removing the requirement for manual handling.















## **JCB TELETRUK VS STANDARD 2.5 TONNE FORKLIFT**



| JCB TELETRUK SPECIFICATIONS      |         | TLT25D LOGISTICS | TLT25G LOGISTICS | TLT27D LOGISTICS | TLT27G LOGISTICS |
|----------------------------------|---------|------------------|------------------|------------------|------------------|
| Maximum Lift Capacity            | kg      | 2500             | 2500             | 2700             | 2700             |
| Capacity @ 2m forwards reach     | kg      | 1275             | 1275             | 1400             | 1400             |