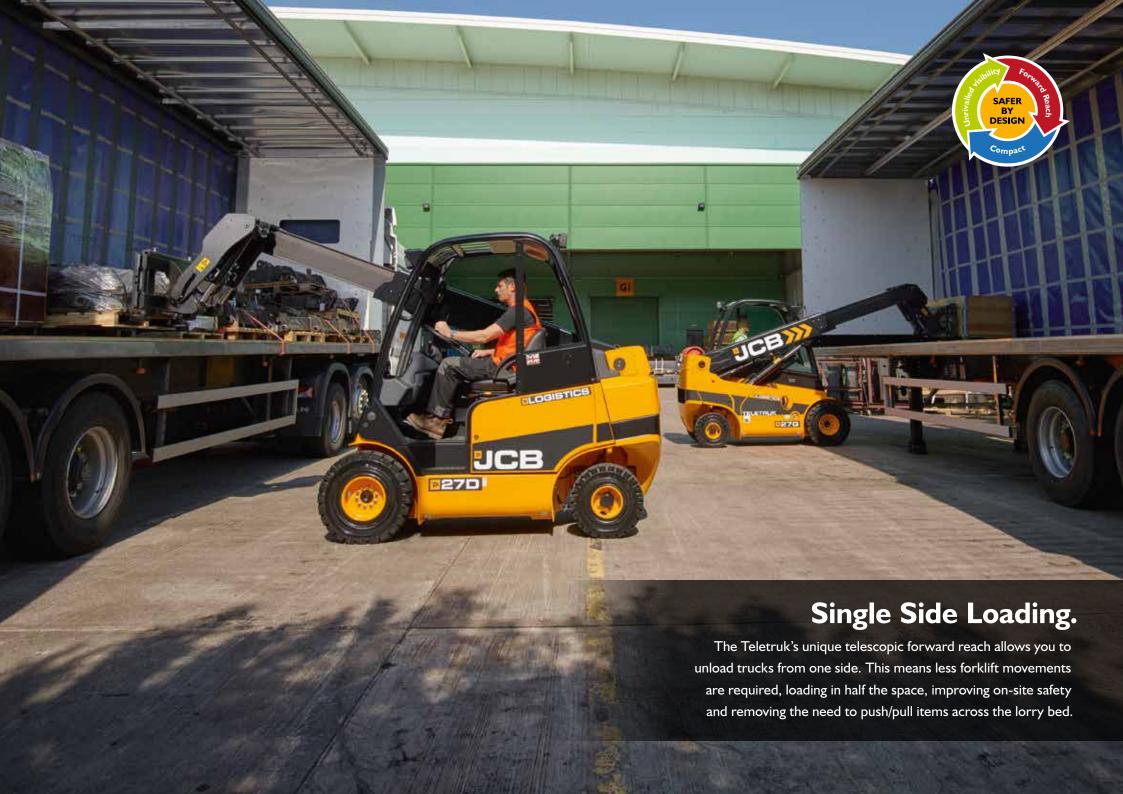

## One hundred and eleven degrees of carriage rotation.

This unique benefit makes handling goods much easier and safer.

The Teletruk can also easily recover tipped or fallen loads, removing the requirement for manual handling.















## **JCB TELETRUK VS STANDARD 2.5 TONNE FORKLIFT**



| JCB TELETRUK SPECIFICATIONS      |         | TLT25D LOGISTICS | TLT25G LOGISTICS | TLT27D LOGISTICS | TLT27G LOGISTICS |
|----------------------------------|---------|------------------|------------------|------------------|------------------|
| Maximum Lift Capacity            | kg      | 2500             | 2500             | 2700             | 2700             |
| Capacity @ 2m forwards reach     | kg      | 1275             | 1275             | 1400             | 1400             |
| Ma